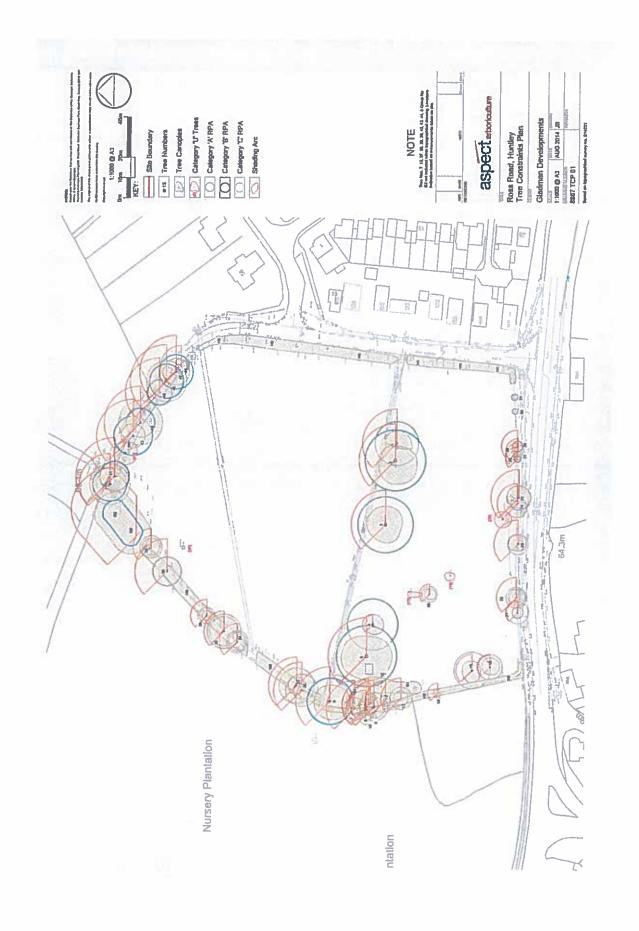

Appendix C – Tree Survey, Tree Constraints Plan and Tree Protection Plan of the Arboricultural Report submitted with P1995/14/FUL

| 20 1   | Common Species | A PORT | Haght (m) | ×       | 3        | n Spre     | Crawn Spread (m) E S W radial | Clearance (m) | Life Stage    | Physiological<br>Condition | Structural<br>Condition | Comments                                                                                                                                                                                                                                                                                                                                                                                                                                                                                                                                                                                                                                                                                                                                                                                                                                                                                                                                                                                                                                                                                                                                                                                                                                                                                                                                                                                                                                                                                                                                                                                                                                                                                                                                                                                                                                                                                                                                                                                                                                                                                                                       | RESECT<br>Calegory | RPA Radios |
|--------|----------------|--------|-----------|---------|----------|------------|-------------------------------|---------------|---------------|----------------------------|-------------------------|--------------------------------------------------------------------------------------------------------------------------------------------------------------------------------------------------------------------------------------------------------------------------------------------------------------------------------------------------------------------------------------------------------------------------------------------------------------------------------------------------------------------------------------------------------------------------------------------------------------------------------------------------------------------------------------------------------------------------------------------------------------------------------------------------------------------------------------------------------------------------------------------------------------------------------------------------------------------------------------------------------------------------------------------------------------------------------------------------------------------------------------------------------------------------------------------------------------------------------------------------------------------------------------------------------------------------------------------------------------------------------------------------------------------------------------------------------------------------------------------------------------------------------------------------------------------------------------------------------------------------------------------------------------------------------------------------------------------------------------------------------------------------------------------------------------------------------------------------------------------------------------------------------------------------------------------------------------------------------------------------------------------------------------------------------------------------------------------------------------------------------|--------------------|------------|
| £      |                | 8      | H.L.      | •       | £73      | -          | **                            | 3             | Matera        | Below Average              | Indifferent             | Form part of Calagory A collective                                                                                                                                                                                                                                                                                                                                                                                                                                                                                                                                                                                                                                                                                                                                                                                                                                                                                                                                                                                                                                                                                                                                                                                                                                                                                                                                                                                                                                                                                                                                                                                                                                                                                                                                                                                                                                                                                                                                                                                                                                                                                             | 0 <u>1</u> 1       | 10.8       |
|        | -              | 1      | 1         | 18      |          |            |                               |               | 100           | Meany                      | - Follows               | Although Thistoy<br>Theygo tame inclinated by 0.2 for<br>They of Wind this basis on south man<br>Lange strained in received to specify and leant<br>More rate made to be on normalized.<br>This is yell of Changpay & Consulting                                                                                                                                                                                                                                                                                                                                                                                                                                                                                                                                                                                                                                                                                                                                                                                                                                                                                                                                                                                                                                                                                                                                                                                                                                                                                                                                                                                                                                                                                                                                                                                                                                                                                                                                                                                                                                                                                               | Ew                 |            |
| Till I | est Dis        | atl.   |           |         | 2        |            | 4                             |               | 1             | - Anna                     | 1                       | Straight come. This object as agence 2. She Charley to east at c. (7. 2)for Monte propriet active of debeloods affer pampy From a set of Common A straight pampy.                                                                                                                                                                                                                                                                                                                                                                                                                                                                                                                                                                                                                                                                                                                                                                                                                                                                                                                                                                                                                                                                                                                                                                                                                                                                                                                                                                                                                                                                                                                                                                                                                                                                                                                                                                                                                                                                                                                                                              | 40.                | 1          |
| Š      | English Clais  | Ş      | S.        | ž,      | 2        | 3          | 57                            | 170           | Mahre         | Dalow Average              | 2                       | Bryde harred stem<br>Fishulter imposition as base to west<br>Burked from<br>Started stem<br>Forms part of Calegory A collection                                                                                                                                                                                                                                                                                                                                                                                                                                                                                                                                                                                                                                                                                                                                                                                                                                                                                                                                                                                                                                                                                                                                                                                                                                                                                                                                                                                                                                                                                                                                                                                                                                                                                                                                                                                                                                                                                                                                                                                                | op                 | 128        |
| 3      | Page Col.      | ¥      | £         | 221     | =        | 22         | 3                             | 82            | j             | 1                          | 1                       | Marrie stem<br>The real on the last temperate<br>Amount to the last temperate of the compa-<br>External component of Company Amount                                                                                                                                                                                                                                                                                                                                                                                                                                                                                                                                                                                                                                                                                                                                                                                                                                                                                                                                                                                                                                                                                                                                                                                                                                                                                                                                                                                                                                                                                                                                                                                                                                                                                                                                                                                                                                                                                                                                                                                            | <b>₹</b> ₽         | ×          |
| 1      |                | 1      | 1796      | -       | *        |            |                               |               | Mann          | Accept                     | -                       | Proper paint. For Maguel Agency 3.3. Principles of page 2.3. Principles of page 3.3. Principles of pag |                    | 1114       |
| ŧ      |                | 2508   | 14cm      |         | 40<br>41 |            | 3.5                           | 2             | Early Mashers | Average                    | Indiderent              |                                                                                                                                                                                                                                                                                                                                                                                                                                                                                                                                                                                                                                                                                                                                                                                                                                                                                                                                                                                                                                                                                                                                                                                                                                                                                                                                                                                                                                                                                                                                                                                                                                                                                                                                                                                                                                                                                                                                                                                                                                                                                                                                | 0 5                | n          |
| ş      |                | 370    | 10m       |         | 0~       |            | <b>.</b>                      | 4             | Early Linkson | Average                    | Poor                    |                                                                                                                                                                                                                                                                                                                                                                                                                                                                                                                                                                                                                                                                                                                                                                                                                                                                                                                                                                                                                                                                                                                                                                                                                                                                                                                                                                                                                                                                                                                                                                                                                                                                                                                                                                                                                                                                                                                                                                                                                                                                                                                                | D D                | 4.5        |
| 5      | English Oak    | 010    | 13m       | 5       | wh       | 2          | 2                             | 2.5           | Maker         | Babu Avenge                | Indifferent             |                                                                                                                                                                                                                                                                                                                                                                                                                                                                                                                                                                                                                                                                                                                                                                                                                                                                                                                                                                                                                                                                                                                                                                                                                                                                                                                                                                                                                                                                                                                                                                                                                                                                                                                                                                                                                                                                                                                                                                                                                                                                                                                                | t 10 23            | 8          |
| ŧ      |                | 400    | 13m       |         |          |            | 475                           | w             | Early Matern  | Below Average              | Poor                    |                                                                                                                                                                                                                                                                                                                                                                                                                                                                                                                                                                                                                                                                                                                                                                                                                                                                                                                                                                                                                                                                                                                                                                                                                                                                                                                                                                                                                                                                                                                                                                                                                                                                                                                                                                                                                                                                                                                                                                                                                                                                                                                                | t u 5              | 7          |
| ş      |                | 230    | MQ;       |         |          |            | 2.73                          | 3.5           | Early Mature  | Avetage                    | Inditional              |                                                                                                                                                                                                                                                                                                                                                                                                                                                                                                                                                                                                                                                                                                                                                                                                                                                                                                                                                                                                                                                                                                                                                                                                                                                                                                                                                                                                                                                                                                                                                                                                                                                                                                                                                                                                                                                                                                                                                                                                                                                                                                                                | 101                | 27         |
| į      |                | 170    | and)      | 52      | ın       | 9          | a                             | 64            | Early Mahrra  | Average                    | Indiana                 |                                                                                                                                                                                                                                                                                                                                                                                                                                                                                                                                                                                                                                                                                                                                                                                                                                                                                                                                                                                                                                                                                                                                                                                                                                                                                                                                                                                                                                                                                                                                                                                                                                                                                                                                                                                                                                                                                                                                                                                                                                                                                                                                | u C                | 2.1        |
| ŧ      |                | 2002   | TQ.       |         |          |            | 52                            | 4.5           | Early Materia | Acerson                    | Indiament               |                                                                                                                                                                                                                                                                                                                                                                                                                                                                                                                                                                                                                                                                                                                                                                                                                                                                                                                                                                                                                                                                                                                                                                                                                                                                                                                                                                                                                                                                                                                                                                                                                                                                                                                                                                                                                                                                                                                                                                                                                                                                                                                                | ! U 🖰              | 316        |
| ş      |                | 3 . 7d | £         |         |          |            | 2.23                          | 14            | Yearny        | Average                    | Indiament               |                                                                                                                                                                                                                                                                                                                                                                                                                                                                                                                                                                                                                                                                                                                                                                                                                                                                                                                                                                                                                                                                                                                                                                                                                                                                                                                                                                                                                                                                                                                                                                                                                                                                                                                                                                                                                                                                                                                                                                                                                                                                                                                                | u t                | al.        |
| Į      |                | 750    | ā         | ın      | £74      | 4.5        | 9                             | 74            | Mature        | Амелдо                     | Indident                |                                                                                                                                                                                                                                                                                                                                                                                                                                                                                                                                                                                                                                                                                                                                                                                                                                                                                                                                                                                                                                                                                                                                                                                                                                                                                                                                                                                                                                                                                                                                                                                                                                                                                                                                                                                                                                                                                                                                                                                                                                                                                                                                | : o :              | •          |
| 2      |                | 800    | 5         | 47      | 4.5      | ri<br>en   | 3.75                          | 24            | Mahara        | Anatopa                    | Plov                    |                                                                                                                                                                                                                                                                                                                                                                                                                                                                                                                                                                                                                                                                                                                                                                                                                                                                                                                                                                                                                                                                                                                                                                                                                                                                                                                                                                                                                                                                                                                                                                                                                                                                                                                                                                                                                                                                                                                                                                                                                                                                                                                                | 2 to !             | 2          |
| 1      |                | \$     | ā         | 0.73    | N C      | 677<br>179 | 17                            | 2.5           | Maner         | Dator Average              | Peramona                | Large Nursh wound with creatured brober on tension adds<br>Lary boss through contains management                                                                                                                                                                                                                                                                                                                                                                                                                                                                                                                                                                                                                                                                                                                                                                                                                                                                                                                                                                                                                                                                                                                                                                                                                                                                                                                                                                                                                                                                                                                                                                                                                                                                                                                                                                                                                                                                                                                                                                                                                               | n                  | NRA        |
| 2      |                | 8      | £         | 272     | 273      | 33 2       | 52                            | N             | - Indian      | Average                    | 2                       |                                                                                                                                                                                                                                                                                                                                                                                                                                                                                                                                                                                                                                                                                                                                                                                                                                                                                                                                                                                                                                                                                                                                                                                                                                                                                                                                                                                                                                                                                                                                                                                                                                                                                                                                                                                                                                                                                                                                                                                                                                                                                                                                | υĐ                 | 97         |
| Ž      |                | R      | £         | m       | 91       | 19<br>29   | 27.5                          | MP<br>PH      | Kenan         | Dates Avenge               | 1                       | Forbing at < 2.5m<br>Dead from Sm                                                                                                                                                                                                                                                                                                                                                                                                                                                                                                                                                                                                                                                                                                                                                                                                                                                                                                                                                                                                                                                                                                                                                                                                                                                                                                                                                                                                                                                                                                                                                                                                                                                                                                                                                                                                                                                                                                                                                                                                                                                                                              | 2                  | MA         |
| Ž      |                |        | £         | 428 378 | 22       | 45 4       | M M                           | 14            | Metars        | Below Average              | 2                       | 1 May hollow sizers<br>Frohams at c. 2m                                                                                                                                                                                                                                                                                                                                                                                                                                                                                                                                                                                                                                                                                                                                                                                                                                                                                                                                                                                                                                                                                                                                                                                                                                                                                                                                                                                                                                                                                                                                                                                                                                                                                                                                                                                                                                                                                                                                                                                                                                                                                        |                    | *****      |