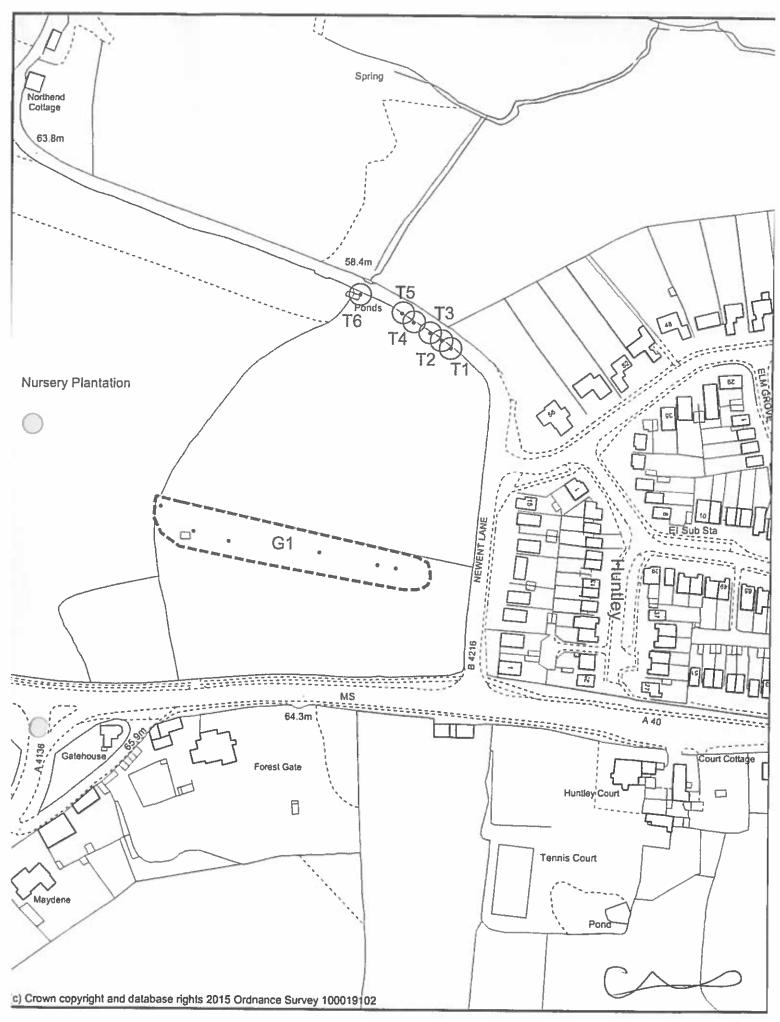

Tree Preservation Order
DFTPO208
Land West of Newent Lane, Huntley

Scale: 1:2000

09 March 2015

# Trees specified individually (Encircled in black on the map)

|                 | (Encircled in black on the                                 | he map)                             |
|-----------------|------------------------------------------------------------|-------------------------------------|
| Reference on Ma | ap Description                                             | Situation                           |
| T1              | Sycamore                                                   | Field/road boundary                 |
| T2              | Oak                                                        | Field/road boundary                 |
| T3              | Ash                                                        | Field/road boundary                 |
| T4              | Ash                                                        | Field/road boundary                 |
| T5              | Lime                                                       | Field/road boundary                 |
| Т6              | Ash                                                        | Field/road boundary                 |
|                 |                                                            |                                     |
|                 | Trees specified by reference (within a dotted black line o | re to an area<br>n the map)         |
| Reference on Ma | p Description                                              | Situation                           |
| _               | -                                                          | -                                   |
|                 | Groups of trees<br>(within a broken line on th             | ne map)                             |
| Reference on ma | p Description (including number                            | er of Situation trees in the group) |
| G1              | 2 Ash and 4 Oak                                            | SO718194<br>(X371813, Y219477)      |
|                 |                                                            |                                     |
|                 | Woodlands<br>(within a continuous black line               | on the map)                         |

G1 - 2 Ash and 4 Oak

T1 - Sycamore

T2 - Oak

T3 - Ash

T4 - Ash

T5 – Lime

T6 - Ash

Planning application P1995/14/OUT currently seeks permission for the erection of up to 60 dwellings, access, open space and associated infrastructure on land to the west of Newent Lane. There are a number of trees on site of high amenity value which could be subject to management pressures if development on the site is permitted.

#### **Desk Based Assessment**

The application site is situated to the west of Newent Lane, Huntley. Trees identified in the recommended group G1 are located adjacent to a public right of way which crosses through the site from east to west. Trees T1-T6 are located on the northern site boundary adjacent to Newent Lane.

Trees T1-T6 border Newent Lane. They are features to the lane and would also contribute towards the assimilation of development on the site into the surrounding landscape when viewed from the lane. The larger, more mature trees on this boundary have been selected for inclusion in the TPO. Trees recommended for removal by the arboricultural report submitted with P1995/14/OUT have not been included.

T1-T6 of the recommended TPO cover trees 41 and 43-47 of the report, where T1-T5 of the recommended TPO are considered by the arboricultural report to form a category 'B' collective.

**Wider Impact:** Trees in group G1 are particularly important characteristic features of the site and public rights of way when viewing both on site and from outside of the site.

Trees T1-T6 of the recommended TPO are located within a roadside hedgerow on the northern site boundary which contribute both to the adjacent Newent Lane and the site, and can also be viewed in the wider landscape.