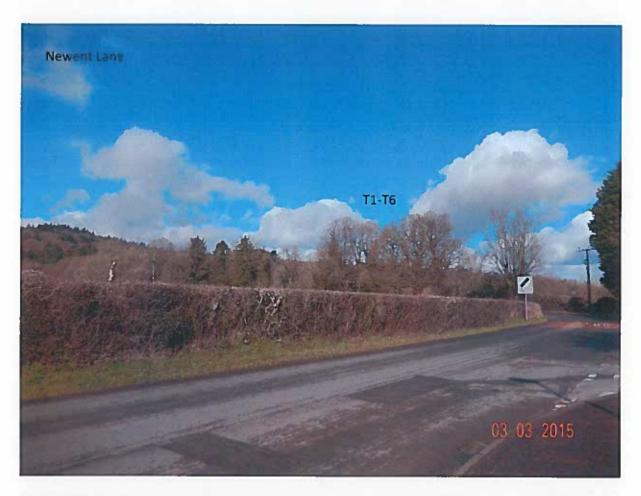

#### **Desk Based Assessment**

The application site is situated to the west of Newent Lane, Huntley. Trees identified in the recommended group G1 are located adjacent to a public right of way which crosses through the site from east to west. Trees T1-T6 are located on the northern site boundary adjacent to Newent Lane.

Trees T1-T6 border Newent Lane. They are features to the lane and would also contribute towards the assimilation of development on the site into the surrounding landscape when viewed from the lane. The larger, more mature trees on this boundary have been selected for inclusion in the TPO. Trees recommended for removal by the arboricultural report submitted with P1995/14/OUT have not been included.

Trees T1-T6 of the recommended TPO are located within a roadside hedgerow on the northern site boundary which contribute both to the adjacent Newent Lane and the site, and can also be viewed in the wider landscape.