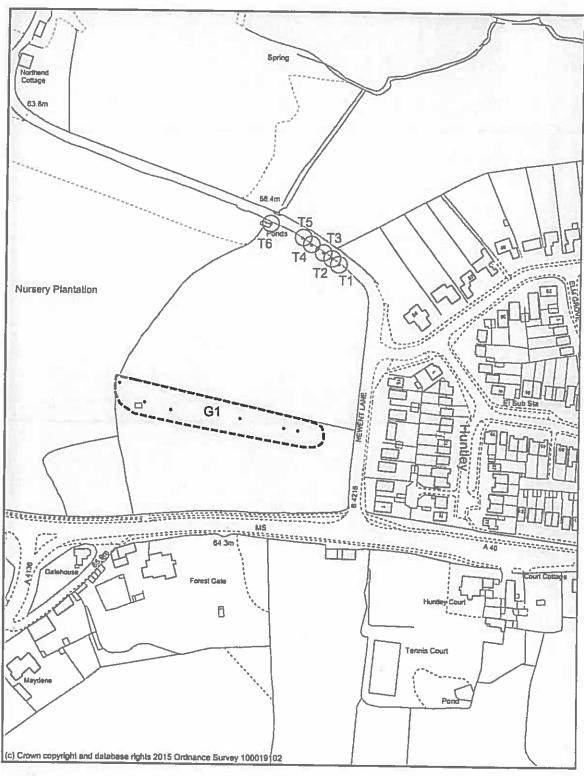

# Appendix B – Photographs

Looking West to G1 from public right of way

Ash and Oak in G1 from PROW

Oak in G1 from PROW

Oak in G1 from PROW

Oak trees in G1 from PROW

Ash tree in G1 from PROW

Oak tree in G1 from PROW