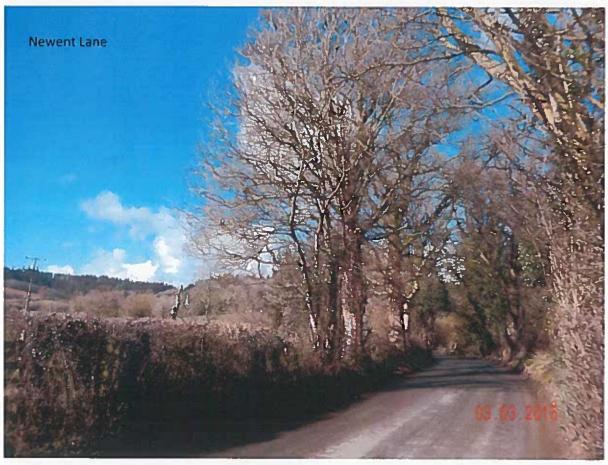

#### **Desk Based Assessment**

The application site is situated to the west of Newent Lane, Huntley. Trees identified in the recommended group G1 are located adjacent to a public right of way which crosses through the site from east to west. Trees T1-T6 are located on the northern site boundary adjacent to Newent Lane.

Trees T1-T6 border Newent Lane. They are features to the lane and would also contribute towards the assimilation of development on the site into the surrounding landscape when viewed from the lane. The larger, more mature trees on this boundary have been selected for inclusion in the TPO. Trees recommended for removal by the arboricultural report submitted with P1995/14/OUT have not been included.

Trees T1-T6 of the recommended TPO are located within a roadside hedgerow on the northern site boundary which contribute both to the adjacent Newent Lane and the site, and can also be viewed in the wider landscape.