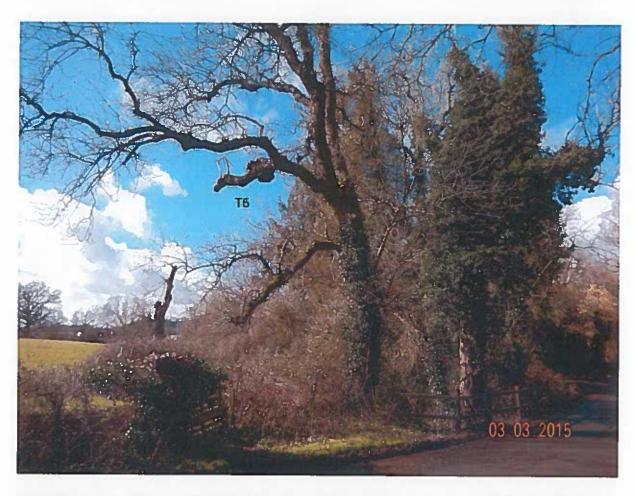

Trees T1-T6 border Newent Lane. They are features to the lane and would also contribute towards the assimilation of development on the site into the surrounding landscape when viewed from the lane. The larger, more mature trees on this boundary have been selected for inclusion in the TPO. Trees recommended for removal by the arboricultural report submitted with P1995/14/OUT have not been included.

T1-T6 of the recommended TPO cover trees 41 and 43-47 of the report, where T1-T5 of the recommended TPO are considered by the arboricultural report to form a category 'B' collective.

**Wider Impact:** Trees in group G1 are particularly important characteristic features of the site and public rights of way when viewing both on site and from outside of the site.

Trees T1-T6 of the recommended TPO are located within a roadside hedgerow on the northern site boundary which contribute both to the adjacent Newent Lane and the site, and can also be viewed in the wider landscape.