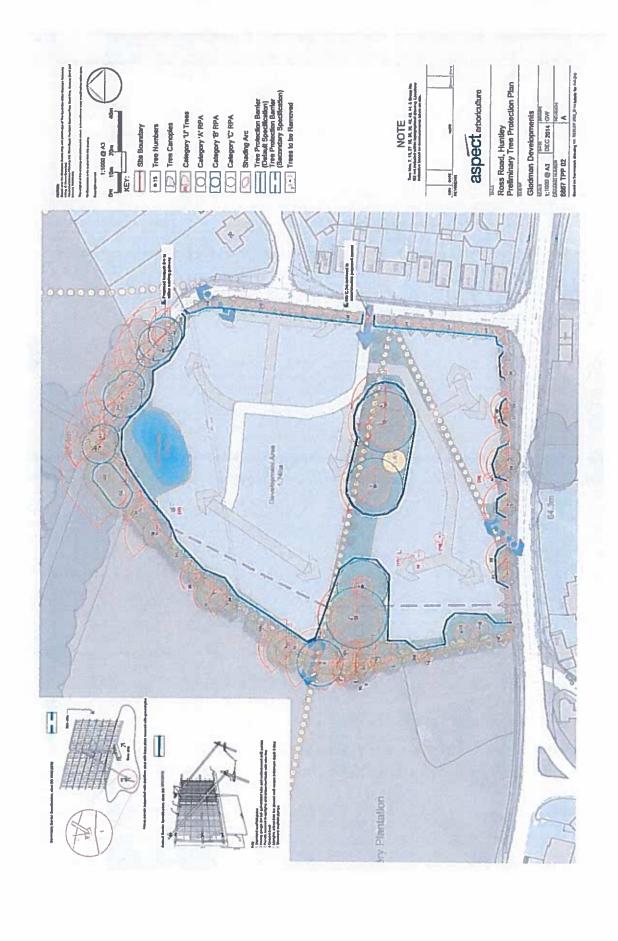

Appendix C – Tree Survey, Tree Constraints Plan and Tree Protection Plan of the Arboricultural Report submitted with P1995/14/FUL

| 20 1   | Common Species | A PORT | Haght (m) | ×       | 3        | n Spre     | Crawn Spread (m) E S W radial | Clearance (m) | Life Stage    | Physiological<br>Condition | Structural<br>Condition | Comments                                                                                                                                                                                                                                                                                                                                                                                                                                                                                                                                                                                                                                                                                                                                                                                                                                                                                                                                                                                                                                                                                                                                                                                                                                                                                                                                                                                                                                                                                                                                                                                                                                                                                                                                                                                                                                                                                                                                                                                                                                                                                                                       | RESECT<br>Calegory | RPA Radios |
|--------|----------------|--------|-----------|---------|----------|------------|-------------------------------|---------------|---------------|----------------------------|-------------------------|--------------------------------------------------------------------------------------------------------------------------------------------------------------------------------------------------------------------------------------------------------------------------------------------------------------------------------------------------------------------------------------------------------------------------------------------------------------------------------------------------------------------------------------------------------------------------------------------------------------------------------------------------------------------------------------------------------------------------------------------------------------------------------------------------------------------------------------------------------------------------------------------------------------------------------------------------------------------------------------------------------------------------------------------------------------------------------------------------------------------------------------------------------------------------------------------------------------------------------------------------------------------------------------------------------------------------------------------------------------------------------------------------------------------------------------------------------------------------------------------------------------------------------------------------------------------------------------------------------------------------------------------------------------------------------------------------------------------------------------------------------------------------------------------------------------------------------------------------------------------------------------------------------------------------------------------------------------------------------------------------------------------------------------------------------------------------------------------------------------------------------|--------------------|------------|
| £      |                | 8      | H.L.      | •       | £73      | -          | **                            | 3             | Matera        | Below Average              | Indifferent             | Form part of Calagory A collective                                                                                                                                                                                                                                                                                                                                                                                                                                                                                                                                                                                                                                                                                                                                                                                                                                                                                                                                                                                                                                                                                                                                                                                                                                                                                                                                                                                                                                                                                                                                                                                                                                                                                                                                                                                                                                                                                                                                                                                                                                                                                             | 0 <u>1</u> 1       | 10.8       |
|        | -              | 1      | 1         | 18      |          |            |                               |               | 100           | Meany                      | - Follows               | Although Thistoy<br>Theygo tame inclinated by 0.2 for<br>They of Wind this basis on south man<br>Lange strained in received to specify and leant<br>More rate made to be on normalized.<br>This is yell of Changpay & Consulting                                                                                                                                                                                                                                                                                                                                                                                                                                                                                                                                                                                                                                                                                                                                                                                                                                                                                                                                                                                                                                                                                                                                                                                                                                                                                                                                                                                                                                                                                                                                                                                                                                                                                                                                                                                                                                                                                               | Ew                 |            |
| Till I | est Dis        | atl.   |           |         | 2        |            | 4                             |               | 1             | - Anna                     | 1                       | Straight come. This object as agence 2. She Charley to east at c. (7. 2)for Monte propriet active of debeloods affer pampy From a set of Common A straight pampy.                                                                                                                                                                                                                                                                                                                                                                                                                                                                                                                                                                                                                                                                                                                                                                                                                                                                                                                                                                                                                                                                                                                                                                                                                                                                                                                                                                                                                                                                                                                                                                                                                                                                                                                                                                                                                                                                                                                                                              | 40.                | 1          |
| Š      | English Clais  | Ş      | S.        | ž,      | 2        | 3          | 57                            | 170           | Mahre         | Dalow Average              | 2                       | Bryde harred stem<br>Fishulter imposition as base to west<br>Burked from<br>Started stem<br>Forms part of Calegory A collection                                                                                                                                                                                                                                                                                                                                                                                                                                                                                                                                                                                                                                                                                                                                                                                                                                                                                                                                                                                                                                                                                                                                                                                                                                                                                                                                                                                                                                                                                                                                                                                                                                                                                                                                                                                                                                                                                                                                                                                                | op                 | 128        |
| 3      | Page Col.      | ¥      | £         | 221     | =        | 22         | 3                             | 82            | j             | 1                          | 1                       | Marrie stem<br>The real on the last temperate<br>Amount to the last temperate of the compa-<br>External component of Company Amount                                                                                                                                                                                                                                                                                                                                                                                                                                                                                                                                                                                                                                                                                                                                                                                                                                                                                                                                                                                                                                                                                                                                                                                                                                                                                                                                                                                                                                                                                                                                                                                                                                                                                                                                                                                                                                                                                                                                                                                            | <b>₹</b> ₽         | ×          |
| 1      |                | 1      | 1796      | -       | *        |            |                               |               | Mann          | Accept                     | -                       | Proper paint. For Maguel Agency 3.3. Principles of page 2.3. Principles of page 3.3. Principles of pag |                    | 1114       |
| ŧ      |                | 2508   | 14cm      |         | 40<br>41 |            | 3.5                           | 2             | Early Mashers | Average                    | Indiderent              |                                                                                                                                                                                                                                                                                                                                                                                                                                                                                                                                                                                                                                                                                                                                                                                                                                                                                                                                                                                                                                                                                                                                                                                                                                                                                                                                                                                                                                                                                                                                                                                                                                                                                                                                                                                                                                                                                                                                                                                                                                                                                                                                | 0 5                | n          |
| ş      |                | 370    | 10m       |         | 0~       |            | <b>.</b>                      | 4             | Early Linkson | Average                    | Poor                    |                                                                                                                                                                                                                                                                                                                                                                                                                                                                                                                                                                                                                                                                                                                                                                                                                                                                                                                                                                                                                                                                                                                                                                                                                                                                                                                                                                                                                                                                                                                                                                                                                                                                                                                                                                                                                                                                                                                                                                                                                                                                                                                                | D D                | 4.5        |
| 5      | English Oak    | 010    | 13m       | 5       | wh       | 2          | 2                             | 2.5           | Maker         | Babu Avenge                | Indifferent             |                                                                                                                                                                                                                                                                                                                                                                                                                                                                                                                                                                                                                                                                                                                                                                                                                                                                                                                                                                                                                                                                                                                                                                                                                                                                                                                                                                                                                                                                                                                                                                                                                                                                                                                                                                                                                                                                                                                                                                                                                                                                                                                                | t 10 23            | 8          |
| ŧ      |                | 400    | 13m       |         |          |            | 475                           | w             | Early Matern  | Below Average              | Poor                    |                                                                                                                                                                                                                                                                                                                                                                                                                                                                                                                                                                                                                                                                                                                                                                                                                                                                                                                                                                                                                                                                                                                                                                                                                                                                                                                                                                                                                                                                                                                                                                                                                                                                                                                                                                                                                                                                                                                                                                                                                                                                                                                                | t u 5              | 7          |
| ş      |                | 230    | MQ;       |         |          |            | 2.73                          | 3.5           | Early Mature  | Avetage                    | Inditional              |                                                                                                                                                                                                                                                                                                                                                                                                                                                                                                                                                                                                                                                                                                                                                                                                                                                                                                                                                                                                                                                                                                                                                                                                                                                                                                                                                                                                                                                                                                                                                                                                                                                                                                                                                                                                                                                                                                                                                                                                                                                                                                                                | 101                | 27         |
| į      |                | 170    | and)      | 52      | ın       | 9          | a                             | 64            | Early Mahrra  | Average                    | Indiana                 |                                                                                                                                                                                                                                                                                                                                                                                                                                                                                                                                                                                                                                                                                                                                                                                                                                                                                                                                                                                                                                                                                                                                                                                                                                                                                                                                                                                                                                                                                                                                                                                                                                                                                                                                                                                                                                                                                                                                                                                                                                                                                                                                | u C                | 2.1        |
| ŧ      |                | 2002   | TQ.       |         |          |            | 52                            | 4.5           | Early Materia | Acerson                    | Indiament               |                                                                                                                                                                                                                                                                                                                                                                                                                                                                                                                                                                                                                                                                                                                                                                                                                                                                                                                                                                                                                                                                                                                                                                                                                                                                                                                                                                                                                                                                                                                                                                                                                                                                                                                                                                                                                                                                                                                                                                                                                                                                                                                                | ! U 🖰              | 316        |
| ş      |                | 3 . 7d | £         |         |          |            | 2.23                          | 14            | Yearny        | Average                    | Indiament               |                                                                                                                                                                                                                                                                                                                                                                                                                                                                                                                                                                                                                                                                                                                                                                                                                                                                                                                                                                                                                                                                                                                                                                                                                                                                                                                                                                                                                                                                                                                                                                                                                                                                                                                                                                                                                                                                                                                                                                                                                                                                                                                                | u t                | al.        |
| Į      |                | 750    | ā         | ın      | £74      | 4.5        | 9                             | 74            | Mature        | Амелдо                     | Indident                |                                                                                                                                                                                                                                                                                                                                                                                                                                                                                                                                                                                                                                                                                                                                                                                                                                                                                                                                                                                                                                                                                                                                                                                                                                                                                                                                                                                                                                                                                                                                                                                                                                                                                                                                                                                                                                                                                                                                                                                                                                                                                                                                | : o :              | •          |
| 2      |                | 800    | 5         | 47      | 4.5      | ri<br>en   | 3.75                          | 24            | Mahara        | Anatopa                    | Plov                    |                                                                                                                                                                                                                                                                                                                                                                                                                                                                                                                                                                                                                                                                                                                                                                                                                                                                                                                                                                                                                                                                                                                                                                                                                                                                                                                                                                                                                                                                                                                                                                                                                                                                                                                                                                                                                                                                                                                                                                                                                                                                                                                                | 2 to !             | 2          |
| 1      |                | \$     | ā         | 0.73    | N C      | 677<br>179 | 17                            | 2.5           | Maner         | Dator Average              | Peramona                | Large Nursh wound with creatured brober on tension adds<br>Lary boss through contains management                                                                                                                                                                                                                                                                                                                                                                                                                                                                                                                                                                                                                                                                                                                                                                                                                                                                                                                                                                                                                                                                                                                                                                                                                                                                                                                                                                                                                                                                                                                                                                                                                                                                                                                                                                                                                                                                                                                                                                                                                               | n                  | NRA        |
| 2      |                | 8      | £         | 272     | 273      | 33 2       | 52                            | N             | - Indian      | Average                    | 2                       |                                                                                                                                                                                                                                                                                                                                                                                                                                                                                                                                                                                                                                                                                                                                                                                                                                                                                                                                                                                                                                                                                                                                                                                                                                                                                                                                                                                                                                                                                                                                                                                                                                                                                                                                                                                                                                                                                                                                                                                                                                                                                                                                | υĐ                 | 97         |
| Ž      |                | R      | £         | m       | 91       | 19<br>29   | 27.5                          | MP<br>PH      | Kenan         | Dates Avenge               | 1                       | Forbing at < 2.5m<br>Dead from Sm                                                                                                                                                                                                                                                                                                                                                                                                                                                                                                                                                                                                                                                                                                                                                                                                                                                                                                                                                                                                                                                                                                                                                                                                                                                                                                                                                                                                                                                                                                                                                                                                                                                                                                                                                                                                                                                                                                                                                                                                                                                                                              | 2                  | MA         |
| Ž      |                |        | £         | 428 378 | 22       | 45 4       | M M                           | 14            | Metars        | Below Average              | 2                       | 1 May hollow sizers<br>Frohams at c. 2m                                                                                                                                                                                                                                                                                                                                                                                                                                                                                                                                                                                                                                                                                                                                                                                                                                                                                                                                                                                                                                                                                                                                                                                                                                                                                                                                                                                                                                                                                                                                                                                                                                                                                                                                                                                                                                                                                                                                                                                                                                                                                        |                    | *****      |