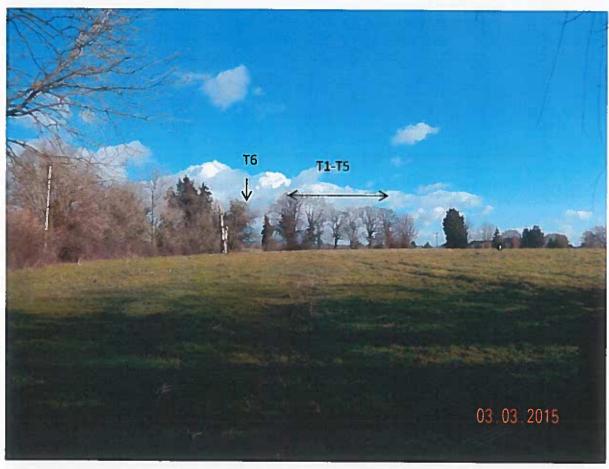

Trees T1-T6 border Newent Lane. They are features to the lane and would also contribute towards the assimilation of development on the site into the surrounding landscape when viewed from the lane. The larger, more mature trees on this boundary have been selected for inclusion in the TPO. Trees recommended for removal by the arboricultural report submitted with P1995/14/OUT have not been included.

T1-T6 of the recommended TPO cover trees 41 and 43-47 of the report, where T1-T5 of the recommended TPO are considered by the arboricultural report to form a category 'B' collective.

**Wider Impact:** Trees in group G1 are particularly important characteristic features of the site and public rights of way when viewing both on site and from outside of the site.

# Appendix B – Photographs

Looking West to G1 from public right of way

Ash and Oak in G1 from PROW

Oak in G1 from PROW

Oak in G1 from PROW

Oak trees in G1 from PROW

Ash tree in G1 from PROW

Oak tree in G1 from PROW