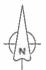

#### Appendix A – TPO Plan

Tree Preservation Order
DFTPO208
Land West of Newent Lane, Huntley

Scale: 1:2000

09 March 2015

# Trees specified individually (Encircled in black on the map)

|                 | (Encircled in black on the                                 | he map)                             |
|-----------------|------------------------------------------------------------|-------------------------------------|
| Reference on Ma | ap Description                                             | Situation                           |
| T1              | Sycamore                                                   | Field/road boundary                 |
| T2              | Oak                                                        | Field/road boundary                 |
| T3              | Ash                                                        | Field/road boundary                 |
| T4              | Ash                                                        | Field/road boundary                 |
| T5              | Lime                                                       | Field/road boundary                 |
| Т6              | Ash                                                        | Field/road boundary                 |
|                 |                                                            |                                     |
|                 | Trees specified by reference (within a dotted black line o | re to an area<br>n the map)         |
| Reference on Ma | p Description                                              | Situation                           |
| _               | -                                                          | -                                   |
|                 | Groups of trees<br>(within a broken line on th             | ne map)                             |
| Reference on ma | p Description (including number                            | er of Situation trees in the group) |
| G1              | 2 Ash and 4 Oak                                            | SO718194<br>(X371813, Y219477)      |
|                 |                                                            |                                     |
|                 | Woodlands<br>(within a continuous black line               | on the map)                         |

G1 - 2 Ash and 4 Oak

T1 - Sycamore

T2 - Oak

T3 - Ash

T4 - Ash

T5 – Lime

T6 - Ash

Planning application P1995/14/OUT currently seeks permission for the erection of up to 60 dwellings, access, open space and associated infrastructure on land to the west of Newent Lane. There are a number of trees on site of high amenity value which could be subject to management pressures if development on the site is permitted.

#### **Desk Based Assessment**

The application site is situated to the west of Newent Lane, Huntley. Trees identified in the recommended group G1 are located adjacent to a public right of way which crosses through the site from east to west. Trees T1-T6 are located on the northern site boundary adjacent to Newent Lane.

Trees T1-T6 border Newent Lane. They are features to the lane and would also contribute towards the assimilation of development on the site into the surrounding landscape when viewed from the lane. The larger, more mature trees on this boundary have been selected for inclusion in the TPO. Trees recommended for removal by the arboricultural report submitted with P1995/14/OUT have not been included.

T1-T6 of the recommended TPO cover trees 41 and 43-47 of the report, where T1-T5 of the recommended TPO are considered by the arboricultural report to form a category 'B' collective.

**Wider Impact:** Trees in group G1 are particularly important characteristic features of the site and public rights of way when viewing both on site and from outside of the site.

Trees T1-T6 of the recommended TPO are located within a roadside hedgerow on the northern site boundary which contribute both to the adjacent Newent Lane and the site, and can also be viewed in the wider landscape.