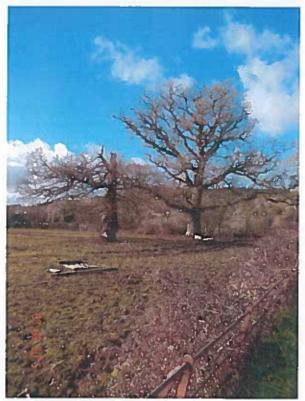

# Appendix B – Photographs

Looking West to G1 from public right of way

Ash and Oak in G1 from PROW

Oak in G1 from PROW

Oak in G1 from PROW

Oak trees in G1 from PROW

Ash tree in G1 from PROW

Oak tree in G1 from PROW