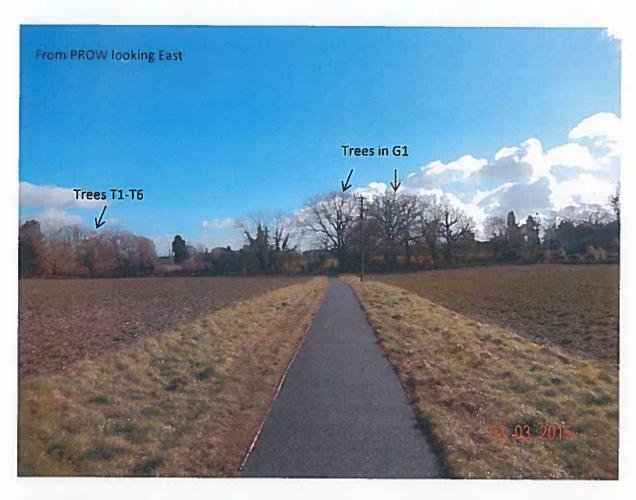

#### **Desk Based Assessment**

The application site is situated to the west of Newent Lane, Huntley. Trees identified in the recommended group G1 are located adjacent to a public right of way which crosses through the site from east to west. Trees T1-T6 are located on the northern site boundary adjacent to Newent Lane.

Trees T1-T6 border Newent Lane. They are features to the lane and would also contribute towards the assimilation of development on the site into the surrounding landscape when viewed from the lane. The larger, more mature trees on this boundary have been selected for inclusion in the TPO. Trees recommended for removal by the arboricultural report submitted with P1995/14/OUT have not been included.

# Appendix B – Photographs

Looking West to G1 from public right of way

Ash and Oak in G1 from PROW

Oak in G1 from PROW

Oak in G1 from PROW

Oak trees in G1 from PROW

Ash tree in G1 from PROW

Oak tree in G1 from PROW