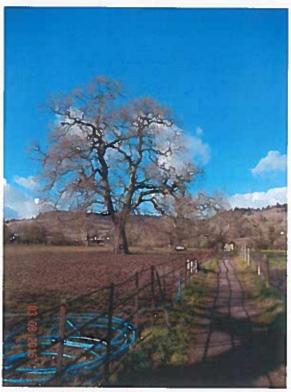

# Appendix B – Photographs

Looking West to G1 from public right of way

Ash and Oak in G1 from PROW

Oak in G1 from PROW

Oak in G1 from PROW

Oak trees in G1 from PROW

Ash tree in G1 from PROW

Oak tree in G1 from PROW