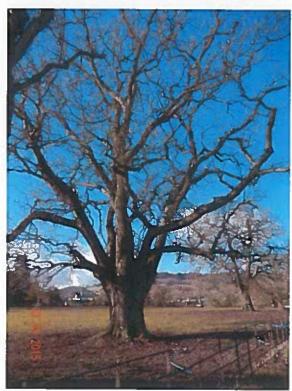

# Appendix B – Photographs

Looking West to G1 from public right of way

Ash and Oak in G1 from PROW

Oak in G1 from PROW

Oak in G1 from PROW

Oak trees in G1 from PROW

Ash tree in G1 from PROW

Oak tree in G1 from PROW