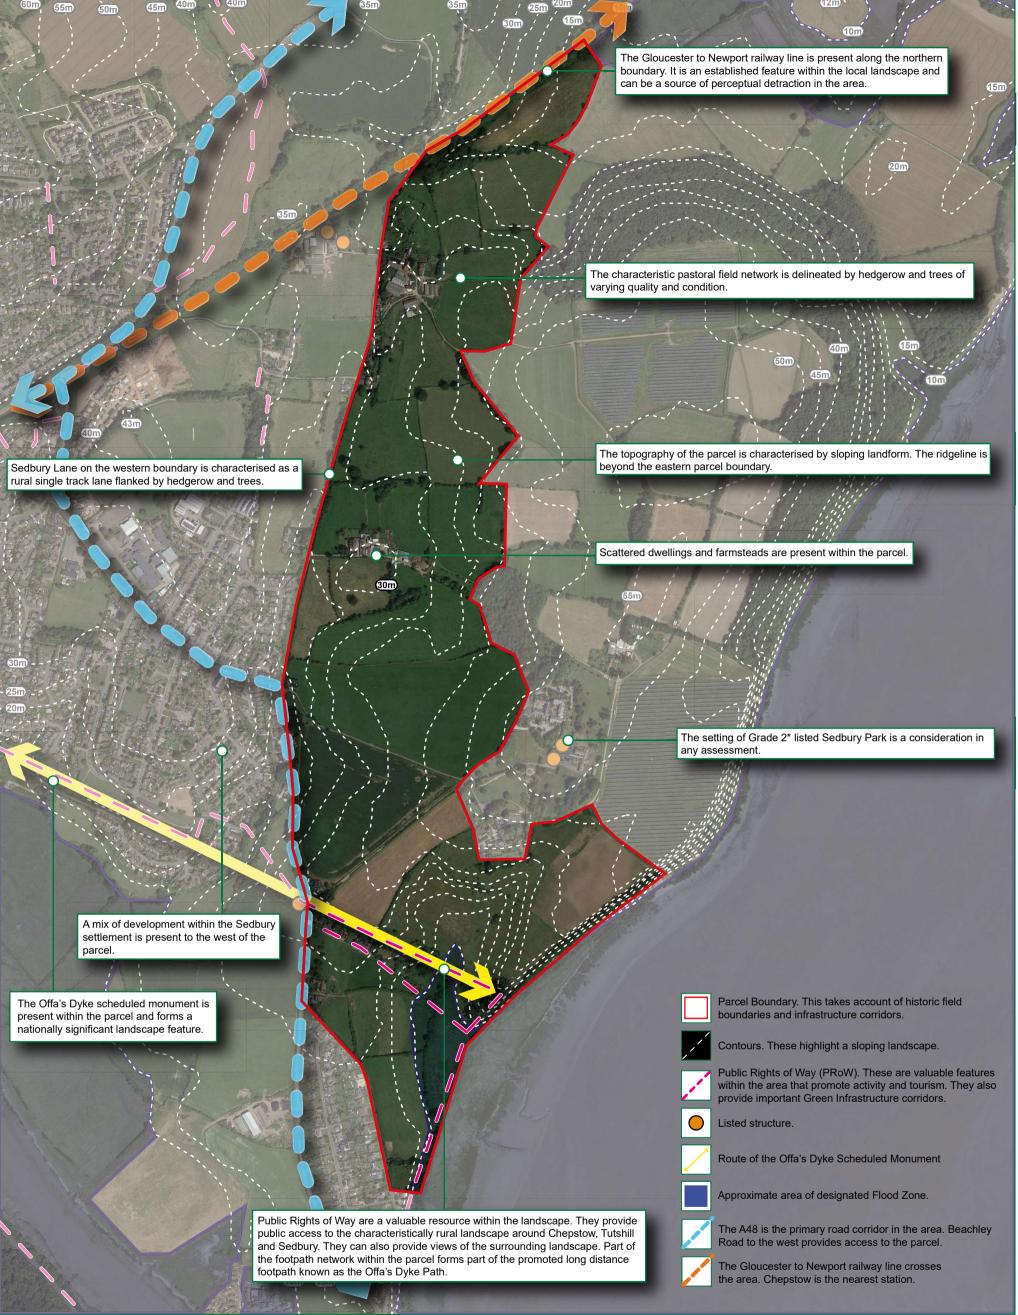

## **Landscape Features:**

- Pastoral field network and active farmland;
- Characteristic farmsteads within the parcel;
- Scattered dwellings;
- Sedbury settlement edge abuts the western boundary of the
- Hedgerow field boundaries, tree belts and woodland;
- Sloping landform;
- Public footpaths present including the Offa's Dyke Path;
- No listed structures present within the parcel, but present within the area including the Grade 2\* listed Sedbury Park; and
- Road and railway transport corridors present on northern and western boundaries.

## **Visual Receptors:**

- Residents within Sedbury to the west;
- Residents of scattered dwellings in the area;
- Public footpath users;
- Farm workers;
- Road users; and
- Rail users.

Base map from Google Earth, Copyright Google.