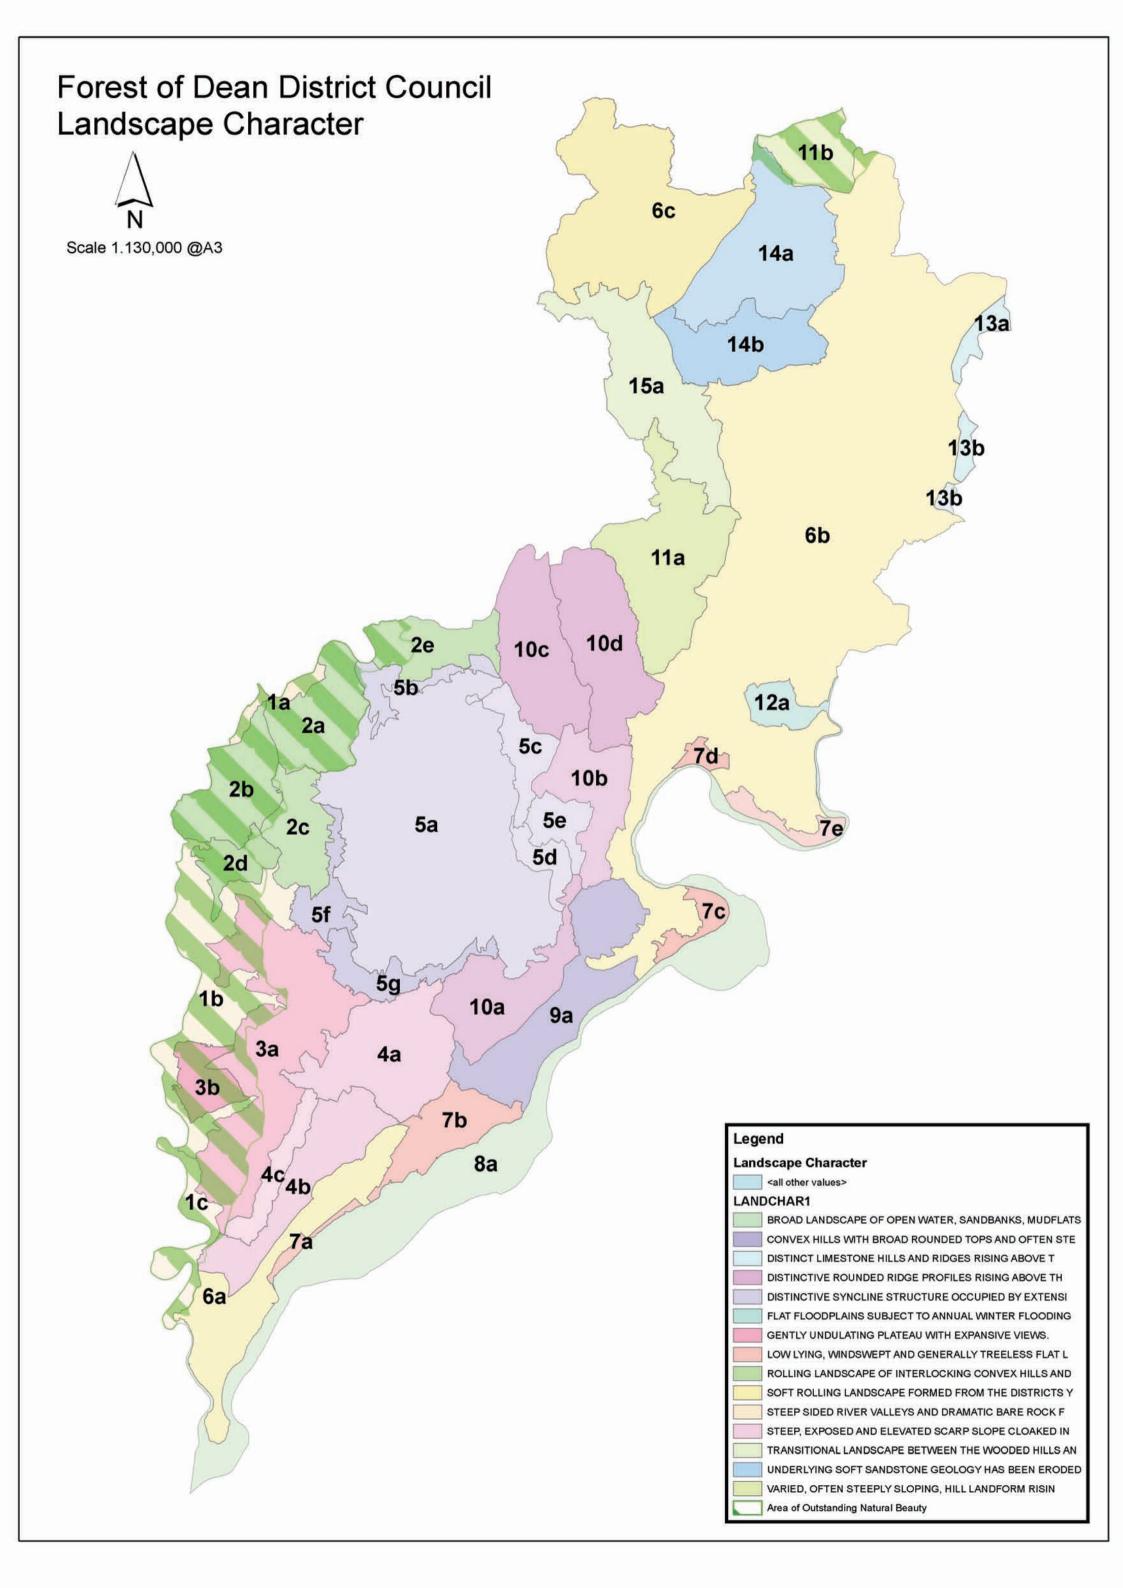

## Contents

| 1 Sustainability Appraisal Map                                   |    |
|------------------------------------------------------------------|----|
| 2 Sustainability Appraisal: Agricultural Land Classification Map | 3  |
| 3 Sustainability Appraisal: Flood Risk Map                       | 4  |
| 4 Sustainability Appraisal: Topography Map                       | Ę  |
| 5 Sustainability Appraisal: Conservation Areas Map               | 6  |
| 6 Sustainability Appraisal: Landscape Character Types Map        | 7  |
| 7 Sustainability Appraisal: Cinderford Map                       | 8  |
| 8 Sustainability Appraisal: Coleford Map                         | ç  |
| 9 Sustainability Appraisal: Lydney Map                           | 10 |
| 10 Sustainability Appraisal: Newent Map                          | 11 |
| 11 Sustainability Appraisal: Cinderford Historic Sites Map       | 12 |
| 12 Sustainability Appraisal: Coleford Historic Sites Map         | 13 |
| 13 Sustainability Appraisal: Lydney Historic Sites Map           | 14 |
| 14 Sustainability Appraisal: Newent Historic Sites Map           |    |