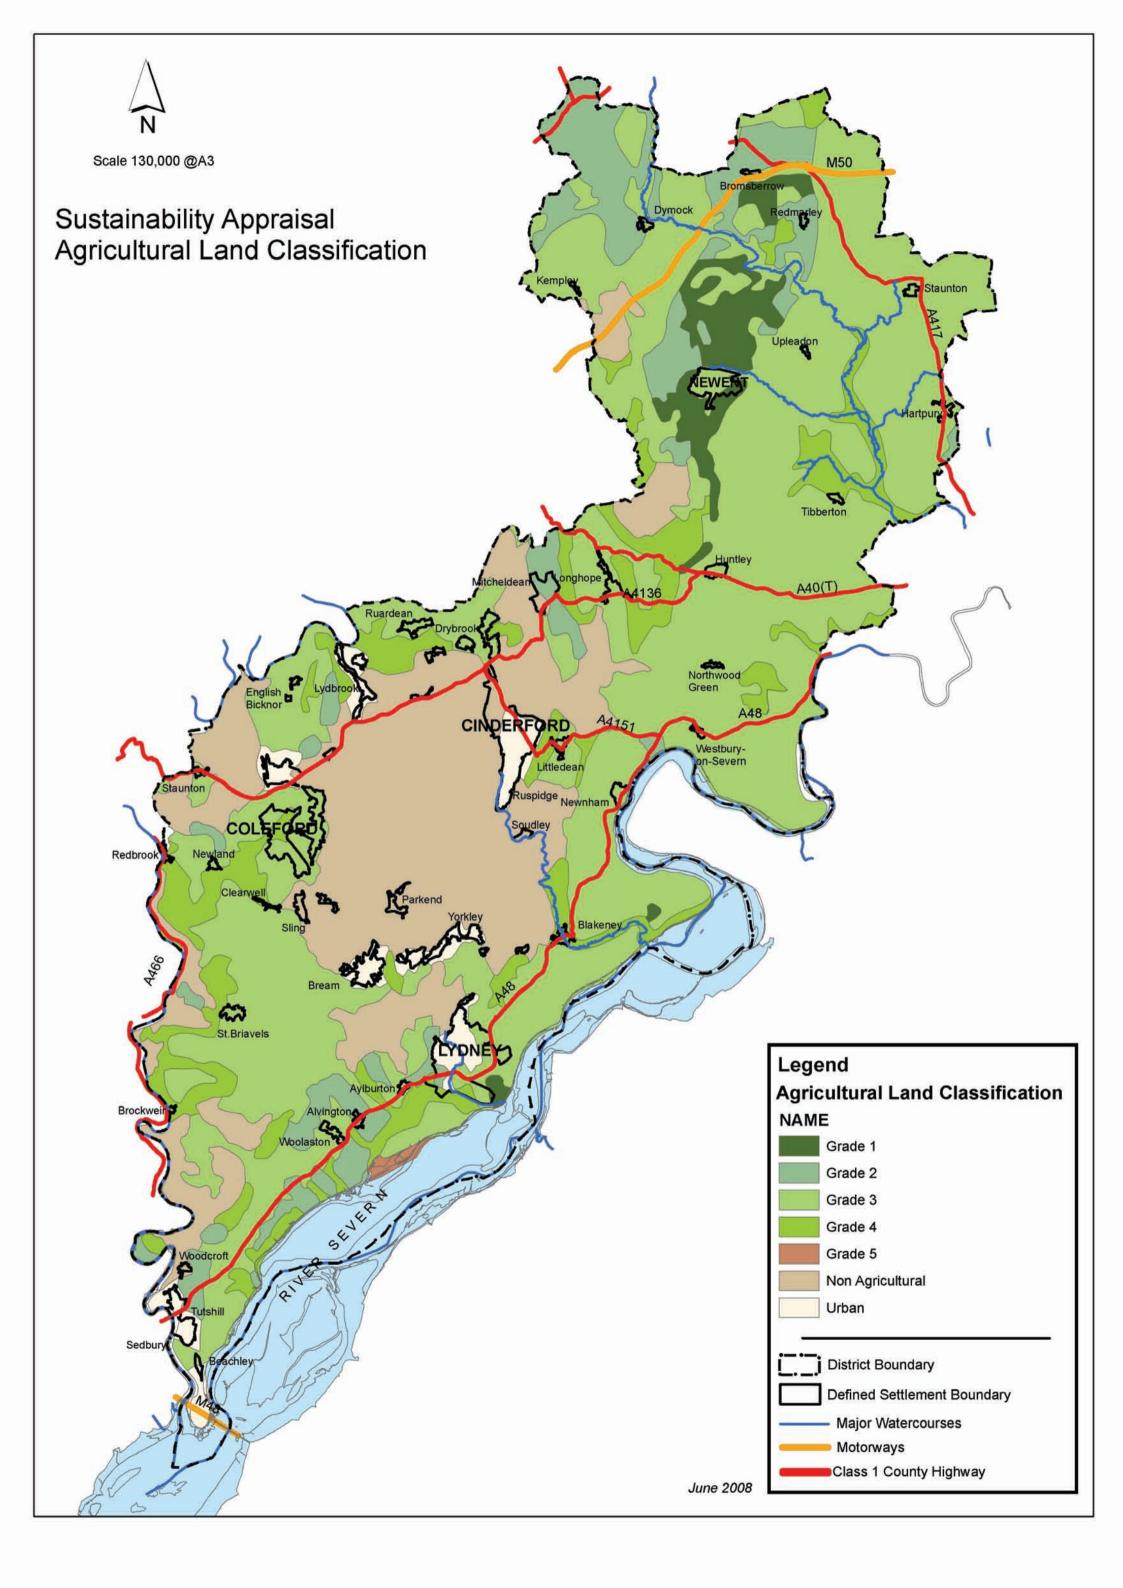

y Appraisal: Topography Map                       | Ę  |
| 5 Sustainability Appraisal: Conservation Areas Map               | 6  |
| 6 Sustainability Appraisal: Landscape Character Types Map        | 7  |
| 7 Sustainability Appraisal: Cinderford Map                       | 8  |
| 8 Sustainability Appraisal: Coleford Map                         | ç  |
| 9 Sustainability Appraisal: Lydney Map                           | 10 |
| 10 Sustainability Appraisal: Newent Map                          | 11 |
| 11 Sustainability Appraisal: Cinderford Historic Sites Map       | 12 |
| 12 Sustainability Appraisal: Coleford Historic Sites Map         | 13 |
| 13 Sustainability Appraisal: Lydney Historic Sites Map           | 14 |
| 14 Sustainability Appraisal: Newent Historic Sites Map           |    |





























| Sustainability Appraisal for the Allocations Plan Publication Version Appendix 3b Maps Forest of Dean District Council |  |
|------------------------------------------------------------------------------------------------------------------------|--|
|                                                                                                                        |  |
|                                                                                                                        |  |
|                                                                                                                        |  |
| l l                                                                                                                    |  |
|