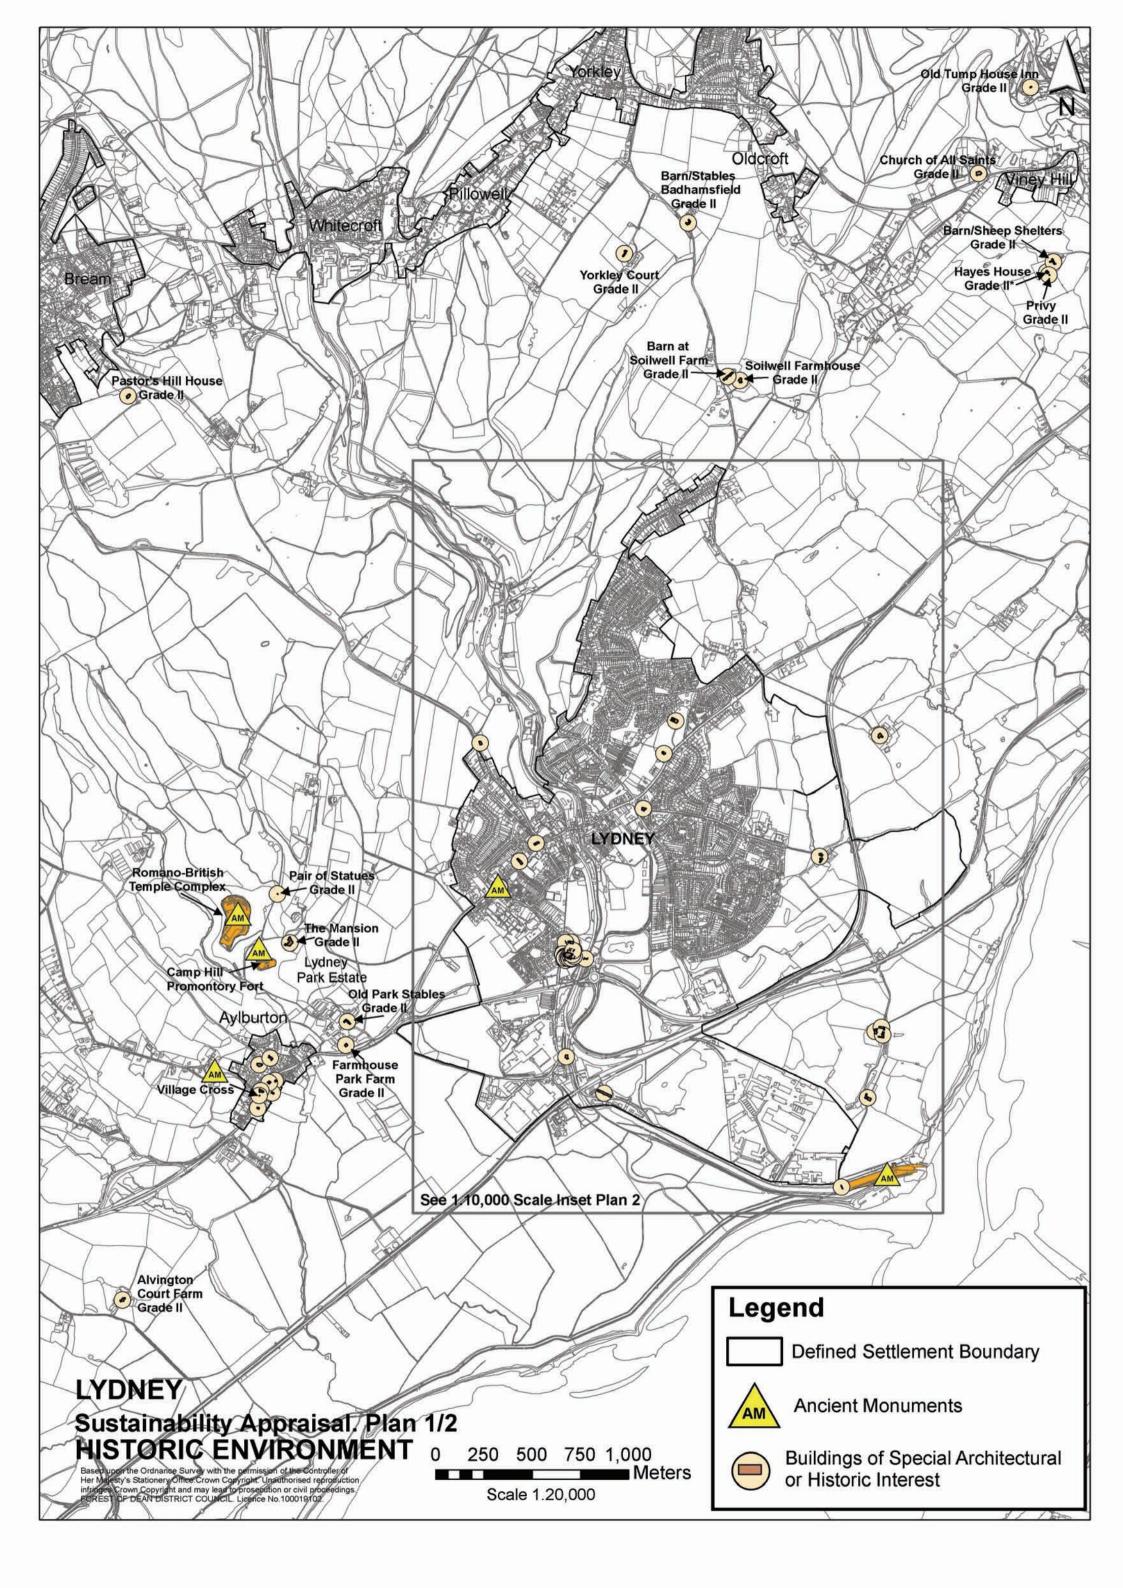

## Contents

| 1 Sustainability Appraisal Map                                   |    |
|------------------------------------------------------------------|----|
| 2 Sustainability Appraisal: Agricultural Land Classification Map | 3  |
| 3 Sustainability Appraisal: Flood Risk Map                       | 4  |
| 4 Sustainability Appraisal: Topography Map                       | Ę  |
| 5 Sustainability Appraisal: Conservation Areas Map               | 6  |
| 6 Sustainability Appraisal: Landscape Character Types Map        | 7  |
| 7 Sustainability Appraisal: Cinderford Map                       | 8  |
| 8 Sustainability Appraisal: Coleford Map                         | ç  |
| 9 Sustainability Appraisal: Lydney Map                           | 10 |
| 10 Sustainability Appraisal: Newent Map                          | 11 |
| 11 Sustainability Appraisal: Cinderford Historic Sites Map       | 12 |
| 12 Sustainability Appraisal: Coleford Historic Sites Map         | 13 |
| 13 Sustainability Appraisal: Lydney Historic Sites Map           | 14 |
| 14 Sustainability Appraisal: Newent Historic Sites Map           |    |