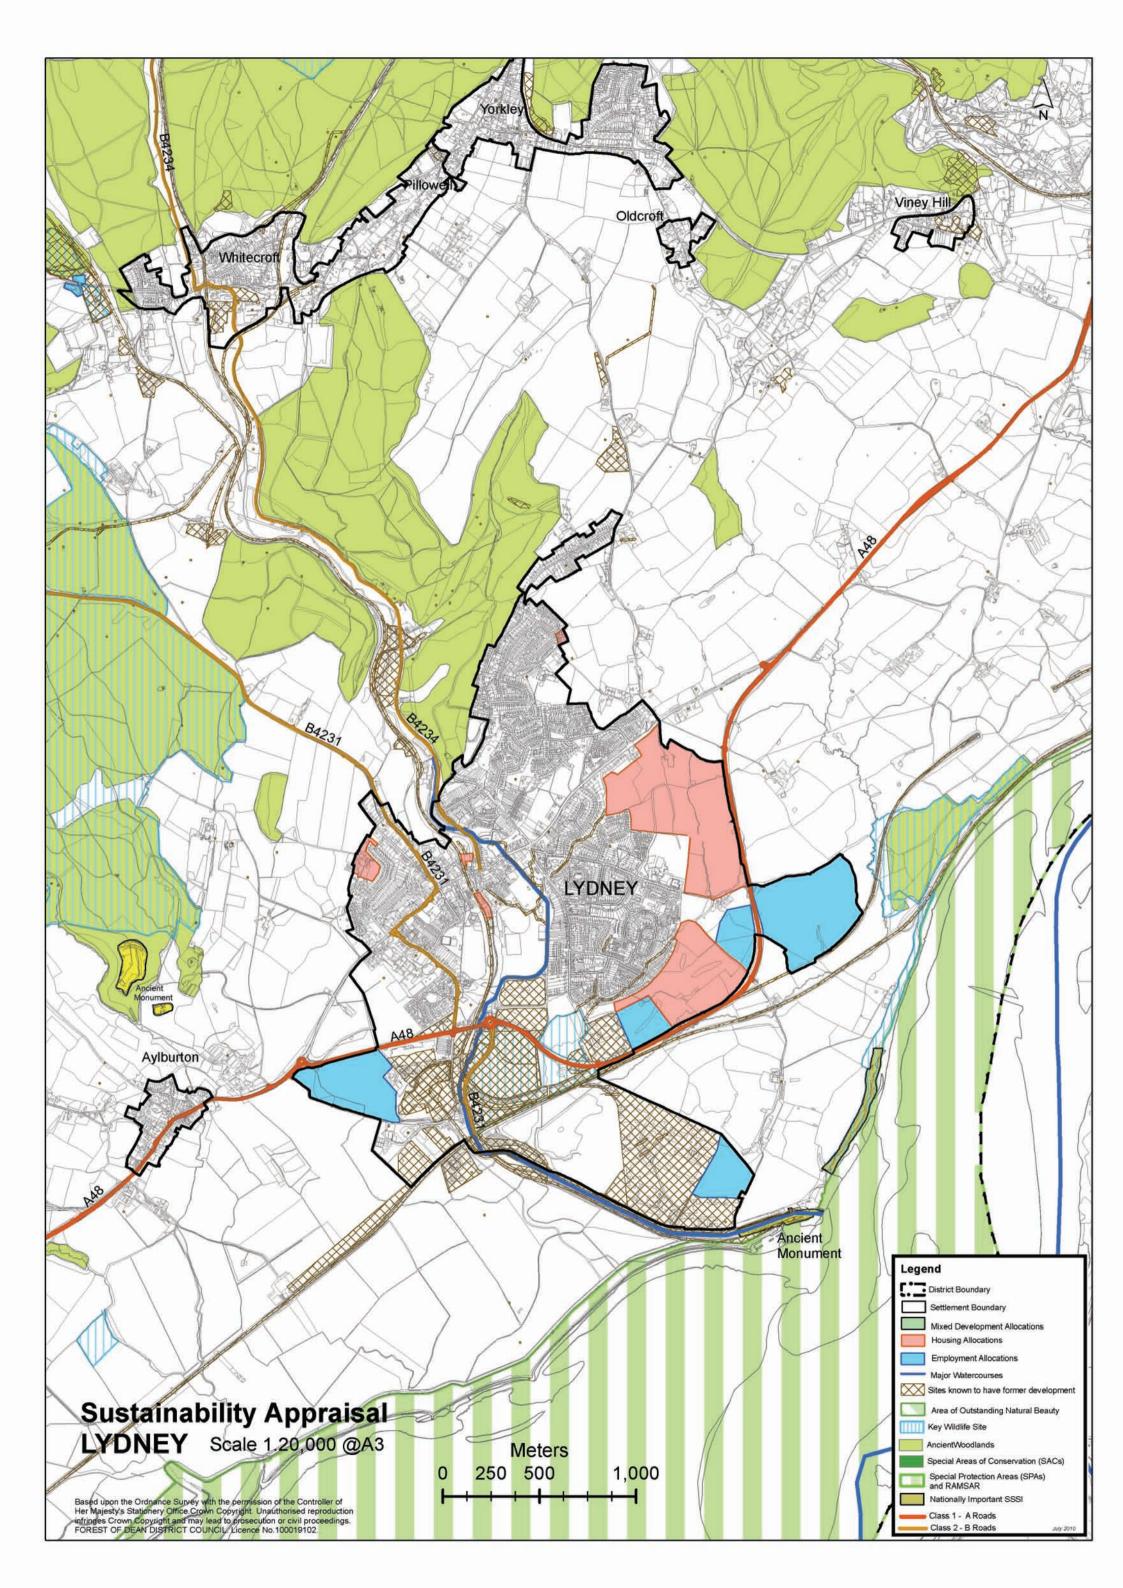

## Contents

| 1 Sustainability Appraisal Map                                   |    |
|------------------------------------------------------------------|----|
| 2 Sustainability Appraisal: Agricultural Land Classification Map | 3  |
| 3 Sustainability Appraisal: Flood Risk Map                       | 4  |
| 4 Sustainability Appraisal: Topography Map                       | Ę  |
| 5 Sustainability Appraisal: Conservation Areas Map               | 6  |
| 6 Sustainability Appraisal: Landscape Character Types Map        | 7  |
| 7 Sustainability Appraisal: Cinderford Map                       | 8  |
| 8 Sustainability Appraisal: Coleford Map                         | ç  |
| 9 Sustainability Appraisal: Lydney Map                           | 10 |
| 10 Sustainability Appraisal: Newent Map                          | 11 |
| 11 Sustainability Appraisal: Cinderford Historic Sites Map       | 12 |
| 12 Sustainability Appraisal: Coleford Historic Sites Map         | 13 |
| 13 Sustainability Appraisal: Lydney Historic Sites Map           | 14 |
| 14 Sustainability Appraisal: Newent Historic Sites Map           |    |