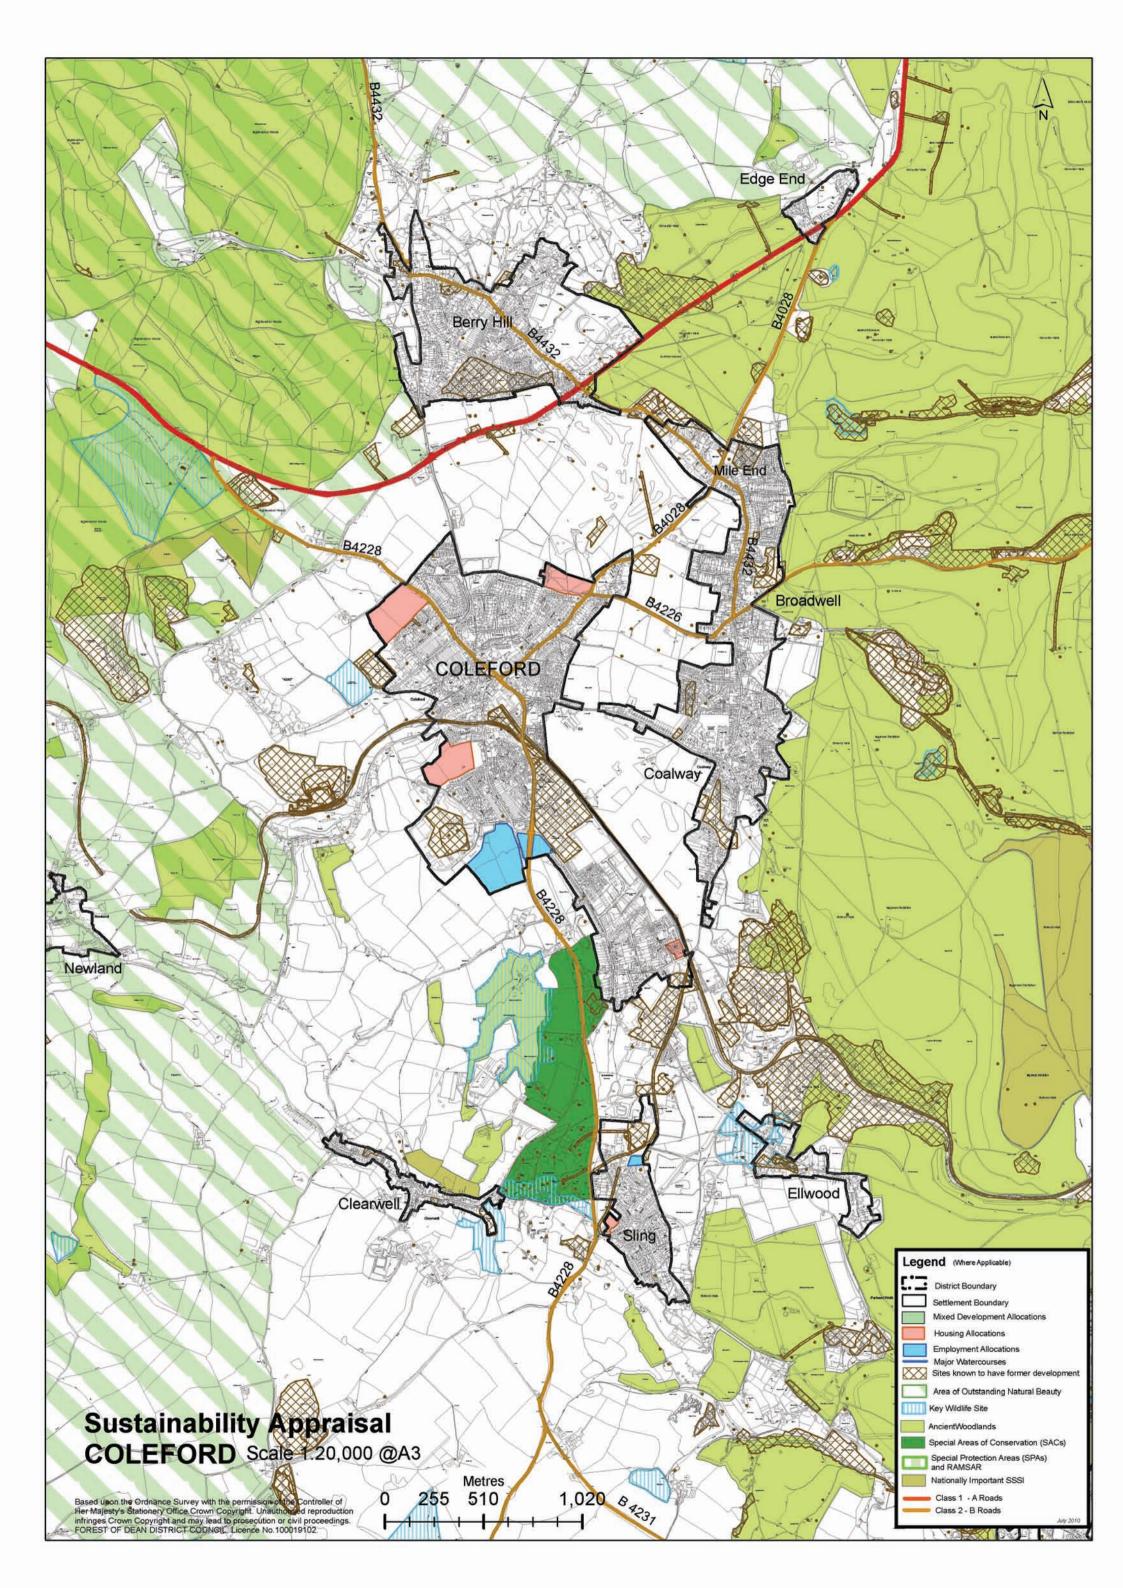

## Contents

| 1 Sustainability Appraisal Map                                   |    |
|------------------------------------------------------------------|----|
| 2 Sustainability Appraisal: Agricultural Land Classification Map | 3  |
| 3 Sustainability Appraisal: Flood Risk Map                       | 4  |
| 4 Sustainability Appraisal: Topography Map                       | Ę  |
| 5 Sustainability Appraisal: Conservation Areas Map               | 6  |
| 6 Sustainability Appraisal: Landscape Character Types Map        | 7  |
| 7 Sustainability Appraisal: Cinderford Map                       | 8  |
| 8 Sustainability Appraisal: Coleford Map                         | ç  |
| 9 Sustainability Appraisal: Lydney Map                           | 10 |
| 10 Sustainability Appraisal: Newent Map                          | 11 |
| 11 Sustainability Appraisal: Cinderford Historic Sites Map       | 12 |
| 12 Sustainability Appraisal: Coleford Historic Sites Map         | 13 |
| 13 Sustainability Appraisal: Lydney Historic Sites Map           | 14 |
| 14 Sustainability Appraisal: Newent Historic Sites Map           |    |