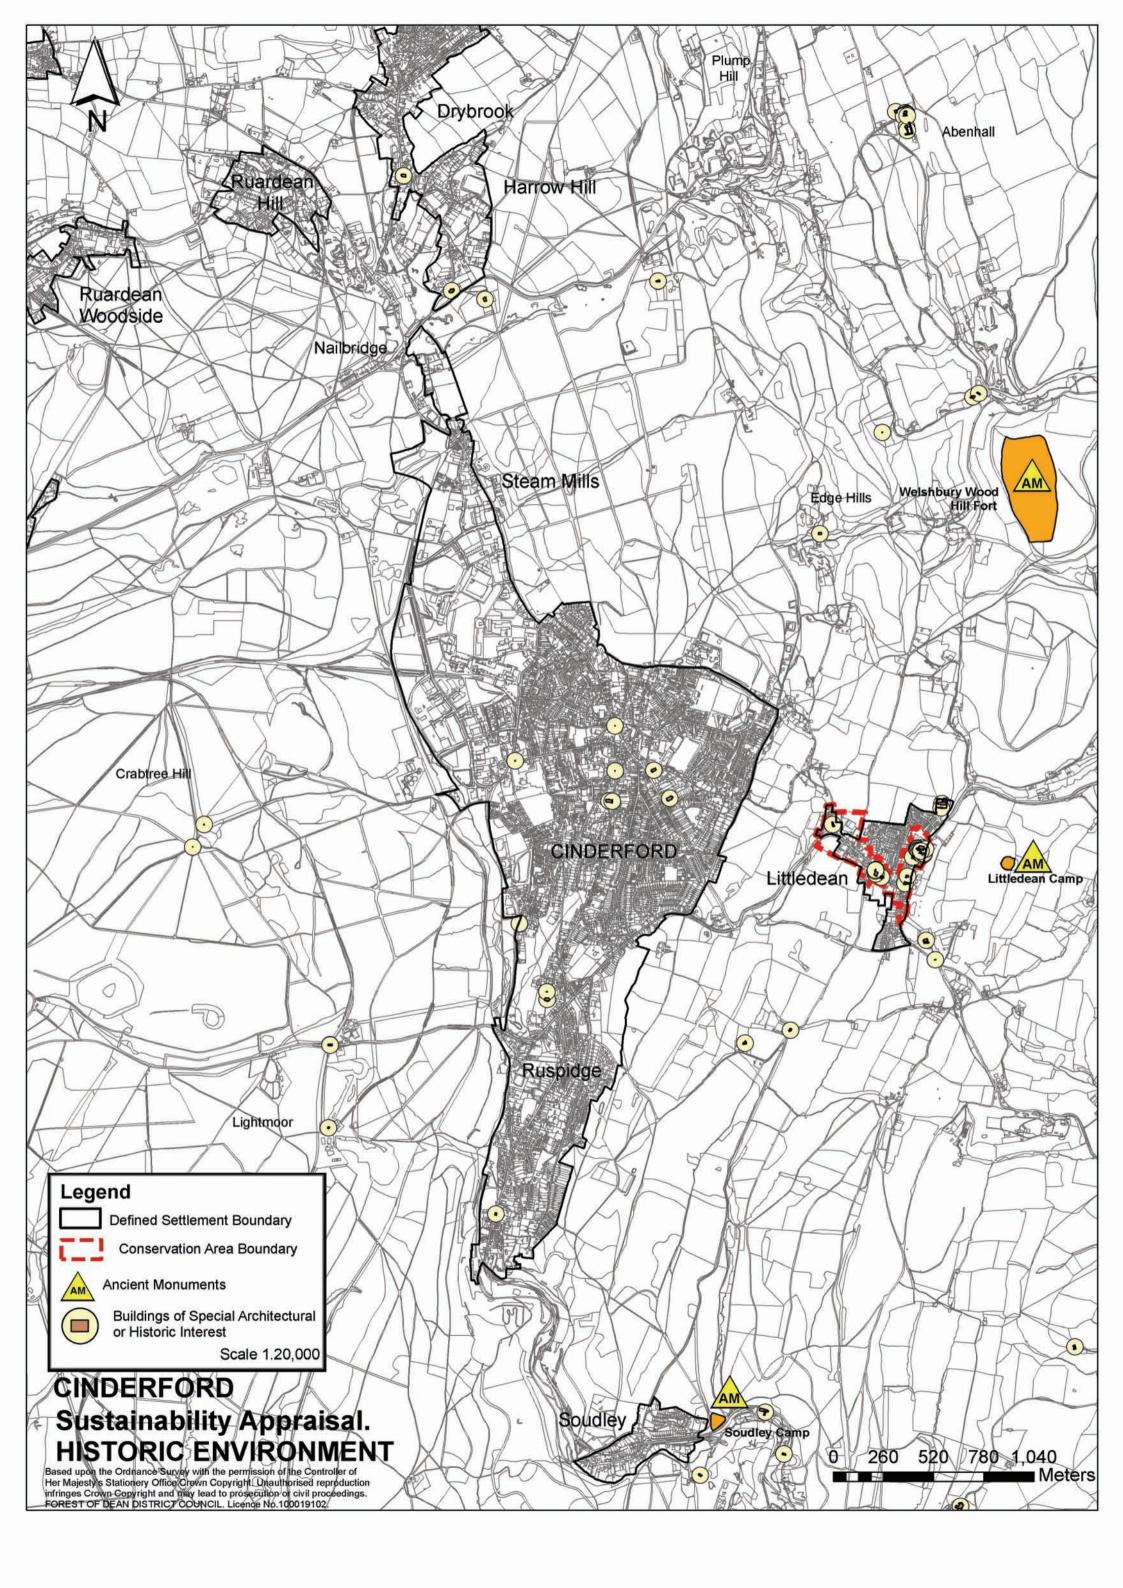

## Contents

| 1 Sustainability Appraisal Map                                   |    |
|------------------------------------------------------------------|----|
| 2 Sustainability Appraisal: Agricultural Land Classification Map | 3  |
| 3 Sustainability Appraisal: Flood Risk Map                       | 4  |
| 4 Sustainability Appraisal: Topography Map                       | Ę  |
| 5 Sustainability Appraisal: Conservation Areas Map               | 6  |
| 6 Sustainability Appraisal: Landscape Character Types Map        | 7  |
| 7 Sustainability Appraisal: Cinderford Map                       | 8  |
| 8 Sustainability Appraisal: Coleford Map                         | ç  |
| 9 Sustainability Appraisal: Lydney Map                           | 10 |
| 10 Sustainability Appraisal: Newent Map                          | 11 |
| 11 Sustainability Appraisal: Cinderford Historic Sites Map       | 12 |
| 12 Sustainability Appraisal: Coleford Historic Sites Map         | 13 |
| 13 Sustainability Appraisal: Lydney Historic Sites Map           | 14 |
| 14 Sustainability Appraisal: Newent Historic Sites Map           |    |