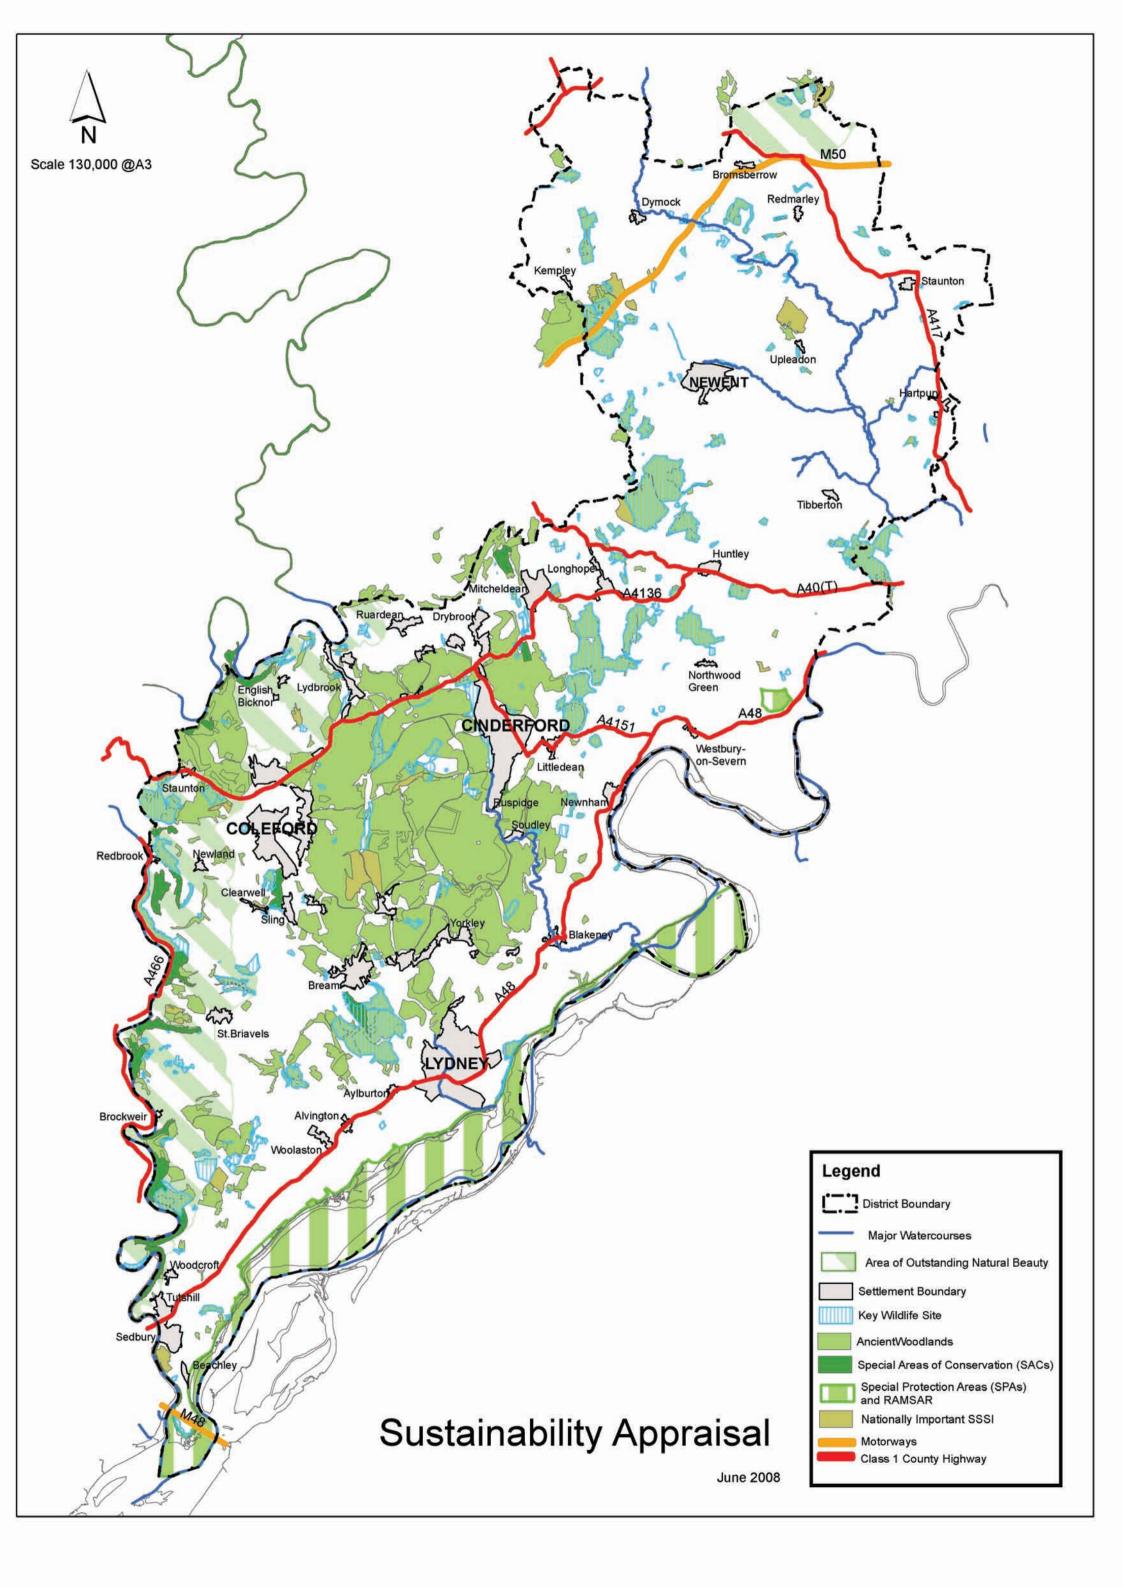

ity Appraisal: Topography Map                       | Ę  |
| 5 Sustainability Appraisal: Conservation Areas Map               | 6  |
| 6 Sustainability Appraisal: Landscape Character Types Map        | 7  |
| 7 Sustainability Appraisal: Cinderford Map                       | 8  |
| 8 Sustainability Appraisal: Coleford Map                         | ç  |
| 9 Sustainability Appraisal: Lydney Map                           | 10 |
| 10 Sustainability Appraisal: Newent Map                          | 11 |
| 11 Sustainability Appraisal: Cinderford Historic Sites Map       | 12 |
| 12 Sustainability Appraisal: Coleford Historic Sites Map         | 13 |
| 13 Sustainability Appraisal: Lydney Historic Sites Map           | 14 |
| 14 Sustainability Appraisal: Newent Historic Sites Map           |    |





























| Sustainability Appraisal for the Allocations Plan Publication Version Appendix 3b Maps Forest of Dean District Council |  |
|------------------------------------------------------------------------------------------------------------------------|--|
|                                                                                                                        |  |
|                                                                                                                        |  |
|                                                                                                                        |  |
| l l                                                                                                                    |  |
|