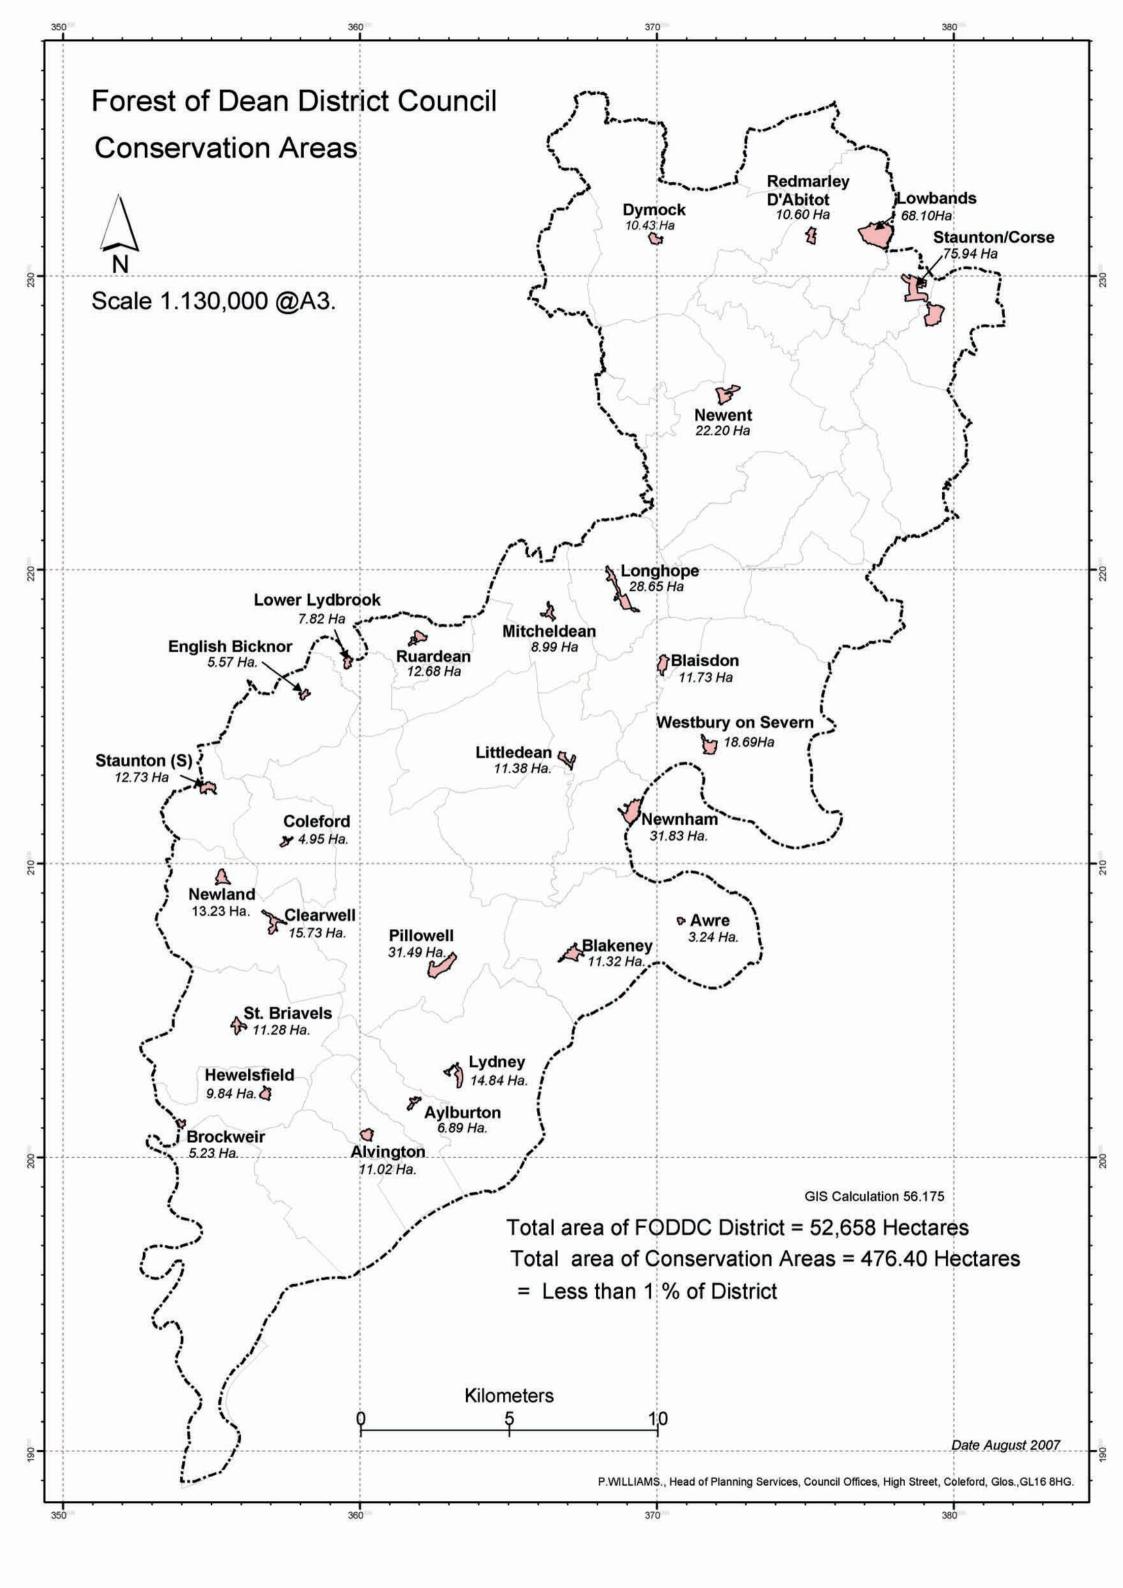

## Contents

| 1 Sustainability Appraisal Map                                   |    |
|------------------------------------------------------------------|----|
| 2 Sustainability Appraisal: Agricultural Land Classification Map | 3  |
| 3 Sustainability Appraisal: Flood Risk Map                       | 4  |
| 4 Sustainability Appraisal: Topography Map                       | Ę  |
| 5 Sustainability Appraisal: Conservation Areas Map               | 6  |
| 6 Sustainability Appraisal: Landscape Character Types Map        | 7  |
| 7 Sustainability Appraisal: Cinderford Map                       | 8  |
| 8 Sustainability Appraisal: Coleford Map                         | ç  |
| 9 Sustainability Appraisal: Lydney Map                           | 10 |
| 10 Sustainability Appraisal: Newent Map                          | 11 |
| 11 Sustainability Appraisal: Cinderford Historic Sites Map       | 12 |
| 12 Sustainability Appraisal: Coleford Historic Sites Map         | 13 |
| 13 Sustainability Appraisal: Lydney Historic Sites Map           | 14 |
| 14 Sustainability Appraisal: Newent Historic Sites Map           |    |