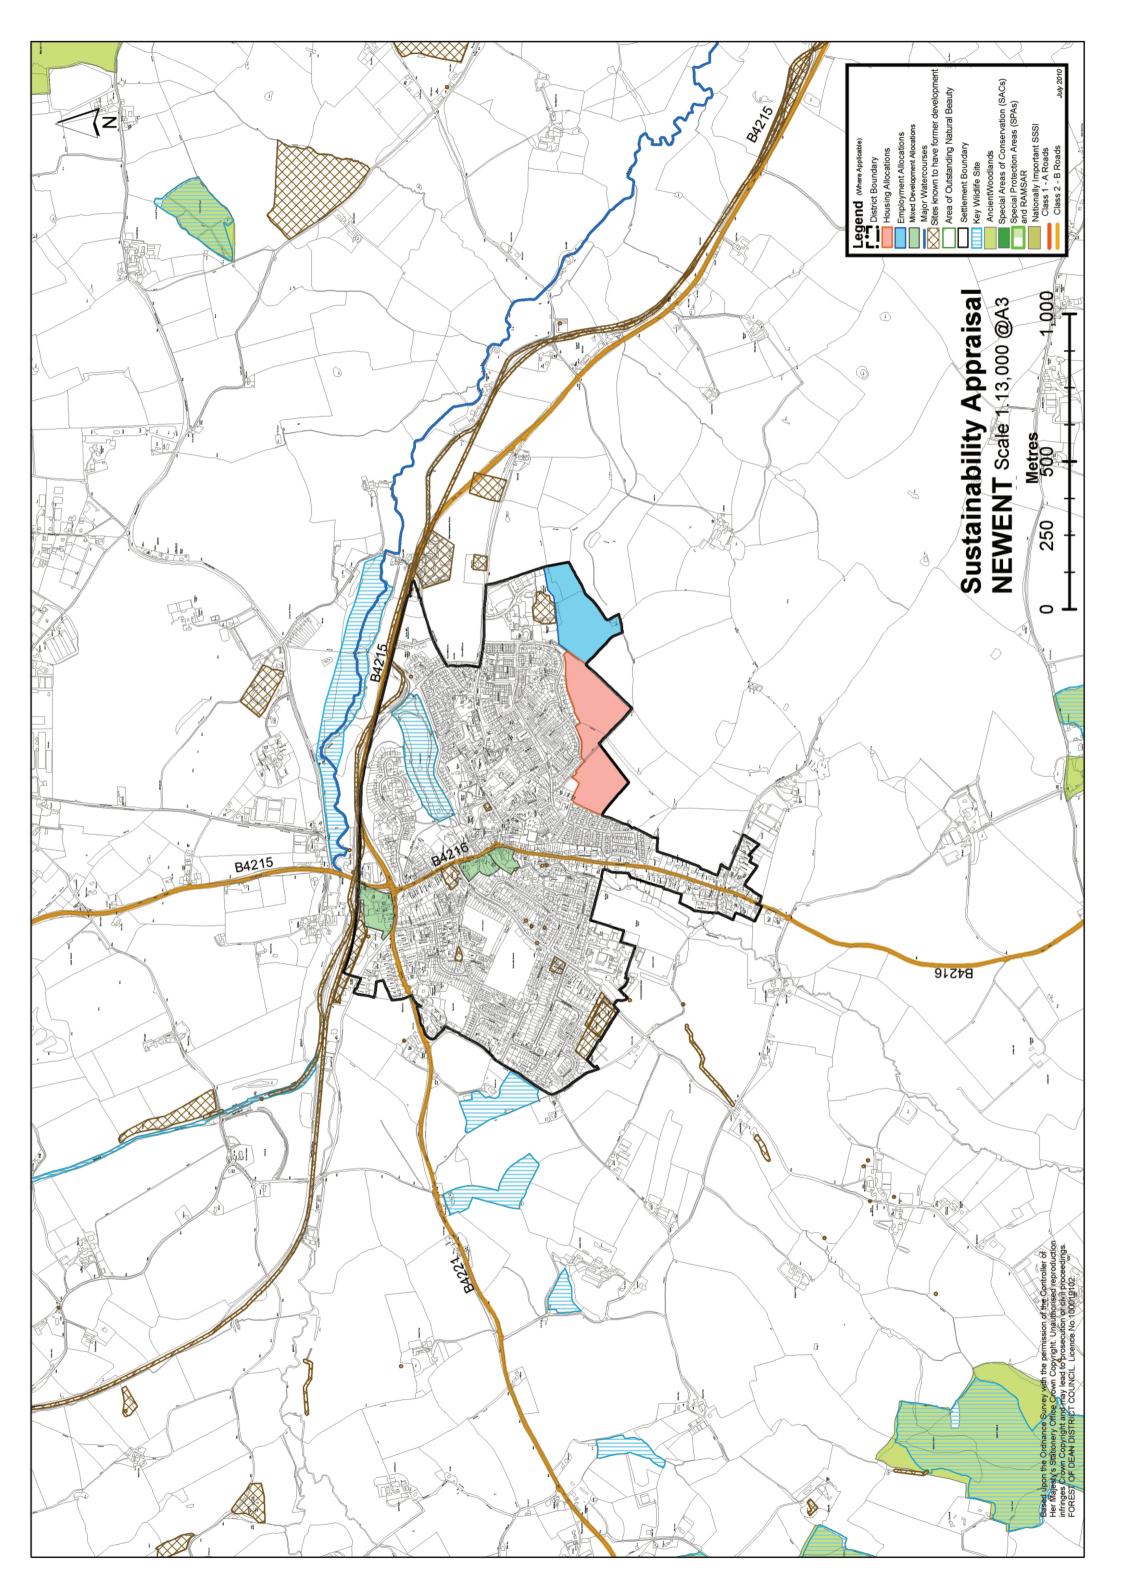

## Contents

| 1 Sustainability Appraisal Map                                   |    |
|------------------------------------------------------------------|----|
| 2 Sustainability Appraisal: Agricultural Land Classification Map | 3  |
| 3 Sustainability Appraisal: Flood Risk Map                       | 4  |
| 4 Sustainability Appraisal: Topography Map                       | Ę  |
| 5 Sustainability Appraisal: Conservation Areas Map               | 6  |
| 6 Sustainability Appraisal: Landscape Character Types Map        | 7  |
| 7 Sustainability Appraisal: Cinderford Map                       | 8  |
| 8 Sustainability Appraisal: Coleford Map                         | ç  |
| 9 Sustainability Appraisal: Lydney Map                           | 10 |
| 10 Sustainability Appraisal: Newent Map                          | 11 |
| 11 Sustainability Appraisal: Cinderford Historic Sites Map       | 12 |
| 12 Sustainability Appraisal: Coleford Historic Sites Map         | 13 |
| 13 Sustainability Appraisal: Lydney Historic Sites Map           | 14 |
| 14 Sustainability Appraisal: Newent Historic Sites Map           |    |