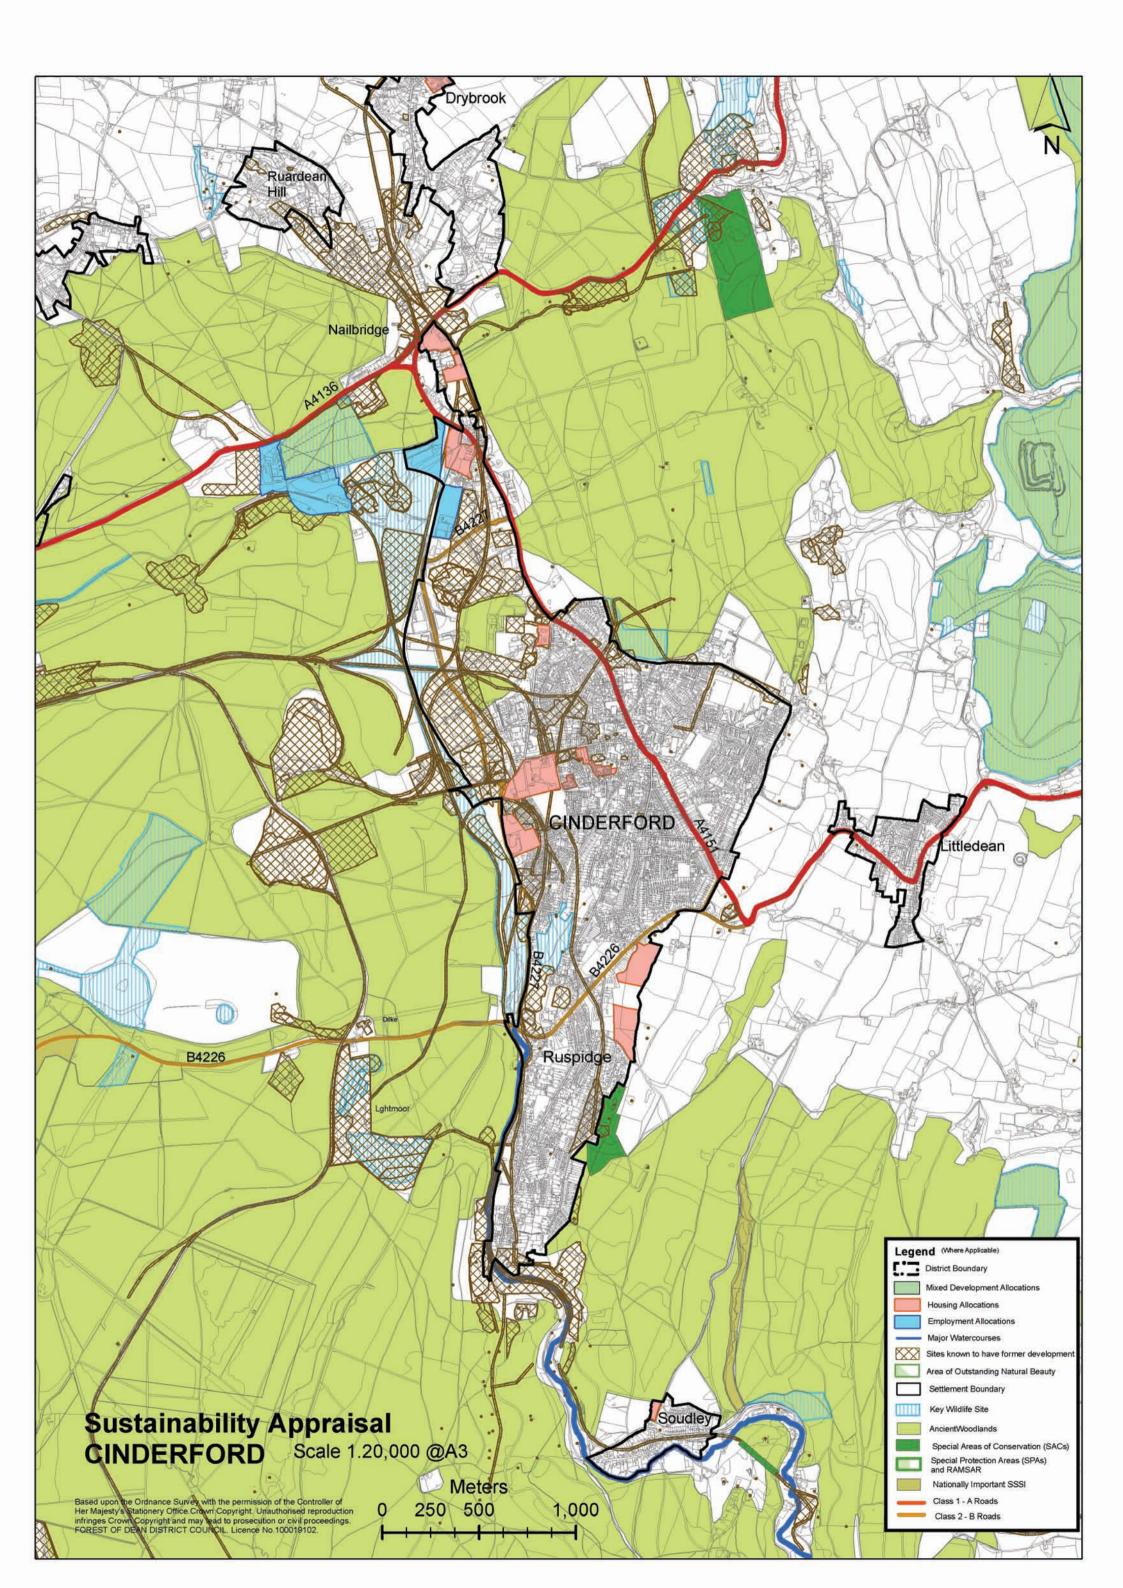

## Contents

| 1 Sustainability Appraisal Map                                   |    |
|------------------------------------------------------------------|----|
| 2 Sustainability Appraisal: Agricultural Land Classification Map | 3  |
| 3 Sustainability Appraisal: Flood Risk Map                       | 4  |
| 4 Sustainability Appraisal: Topography Map                       | Ę  |
| 5 Sustainability Appraisal: Conservation Areas Map               | 6  |
| 6 Sustainability Appraisal: Landscape Character Types Map        | 7  |
| 7 Sustainability Appraisal: Cinderford Map                       | 8  |
| 8 Sustainability Appraisal: Coleford Map                         | ç  |
| 9 Sustainability Appraisal: Lydney Map                           | 10 |
| 10 Sustainability Appraisal: Newent Map                          | 11 |
| 11 Sustainability Appraisal: Cinderford Historic Sites Map       | 12 |
| 12 Sustainability Appraisal: Coleford Historic Sites Map         | 13 |
| 13 Sustainability Appraisal: Lydney Historic Sites Map           | 14 |
| 14 Sustainability Appraisal: Newent Historic Sites Map           |    |