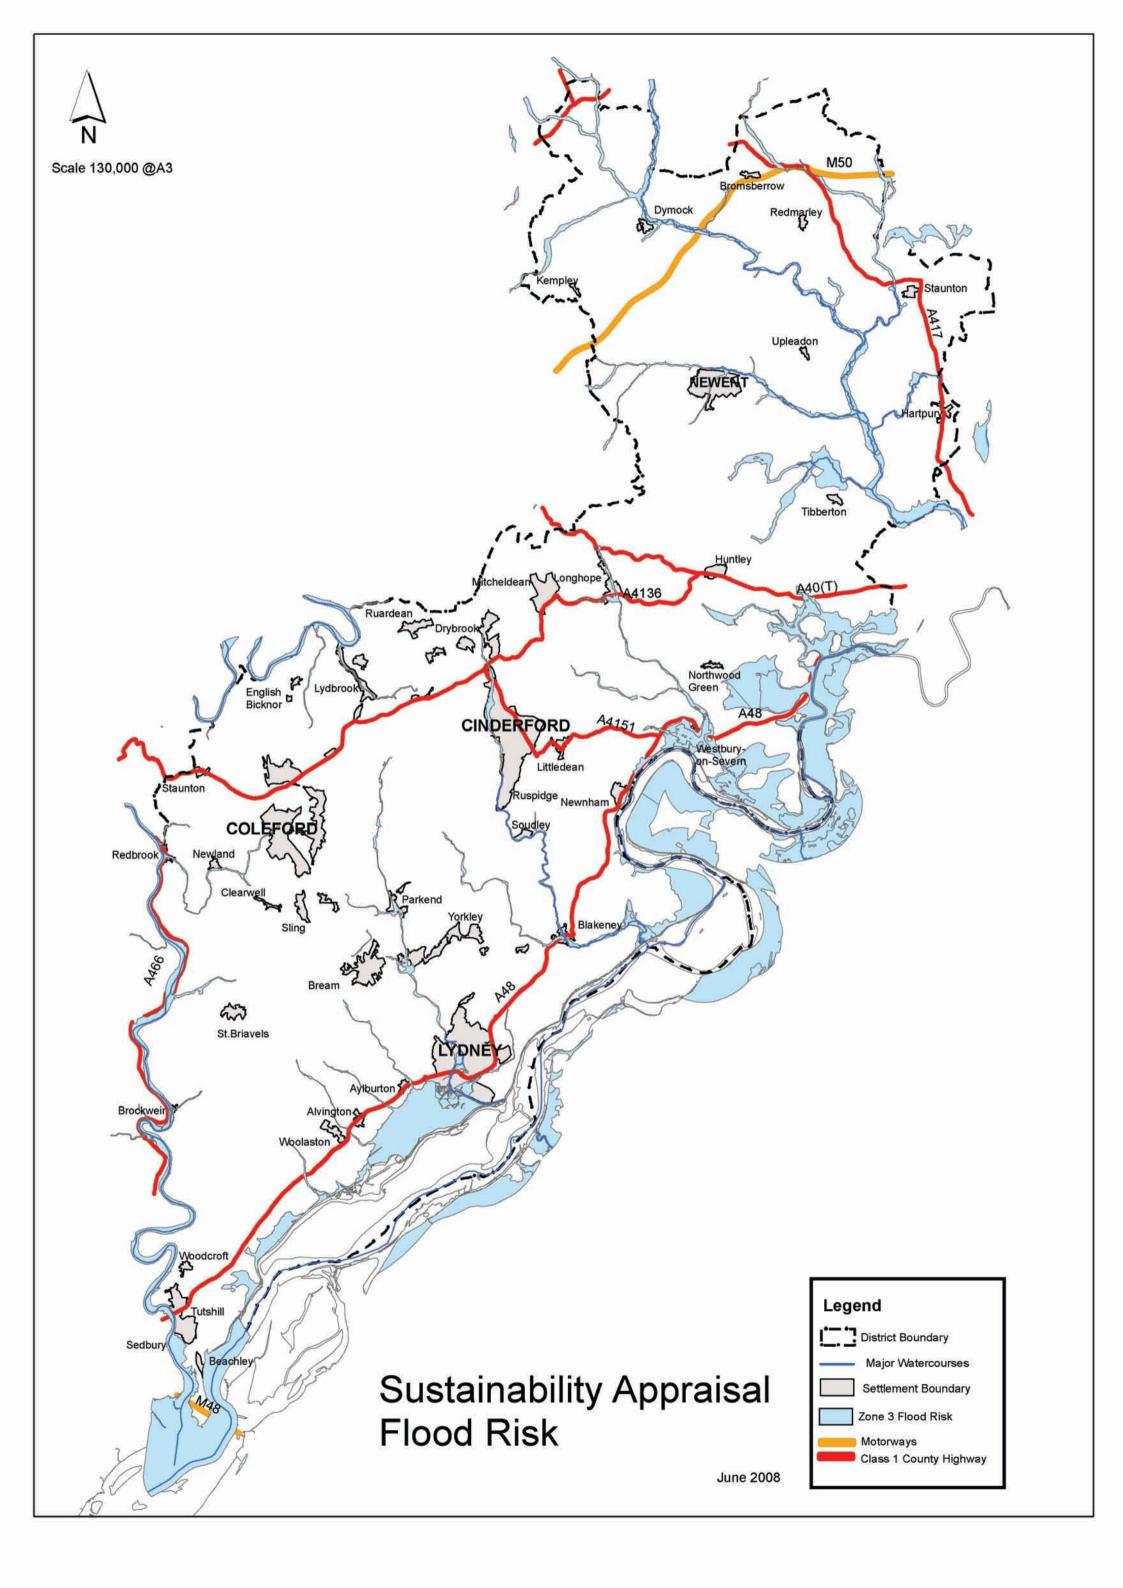

Appraisal: Topography Map                       | Ę  |
| 5 Sustainability Appraisal: Conservation Areas Map               | 6  |
| 6 Sustainability Appraisal: Landscape Character Types Map        | 7  |
| 7 Sustainability Appraisal: Cinderford Map                       | 8  |
| 8 Sustainability Appraisal: Coleford Map                         | ç  |
| 9 Sustainability Appraisal: Lydney Map                           | 10 |
| 10 Sustainability Appraisal: Newent Map                          | 11 |
| 11 Sustainability Appraisal: Cinderford Historic Sites Map       | 12 |
| 12 Sustainability Appraisal: Coleford Historic Sites Map         | 13 |
| 13 Sustainability Appraisal: Lydney Historic Sites Map           | 14 |
| 14 Sustainability Appraisal: Newent Historic Sites Map           |    |





























| Sustainability Appraisal for the Allocations Plan Publication Version Appendix 3b Maps Forest of Dean District Council |  |
|------------------------------------------------------------------------------------------------------------------------|--|
|                                                                                                                        |  |
|                                                                                                                        |  |
|                                                                                                                        |  |
| l l                                                                                                                    |  |
|