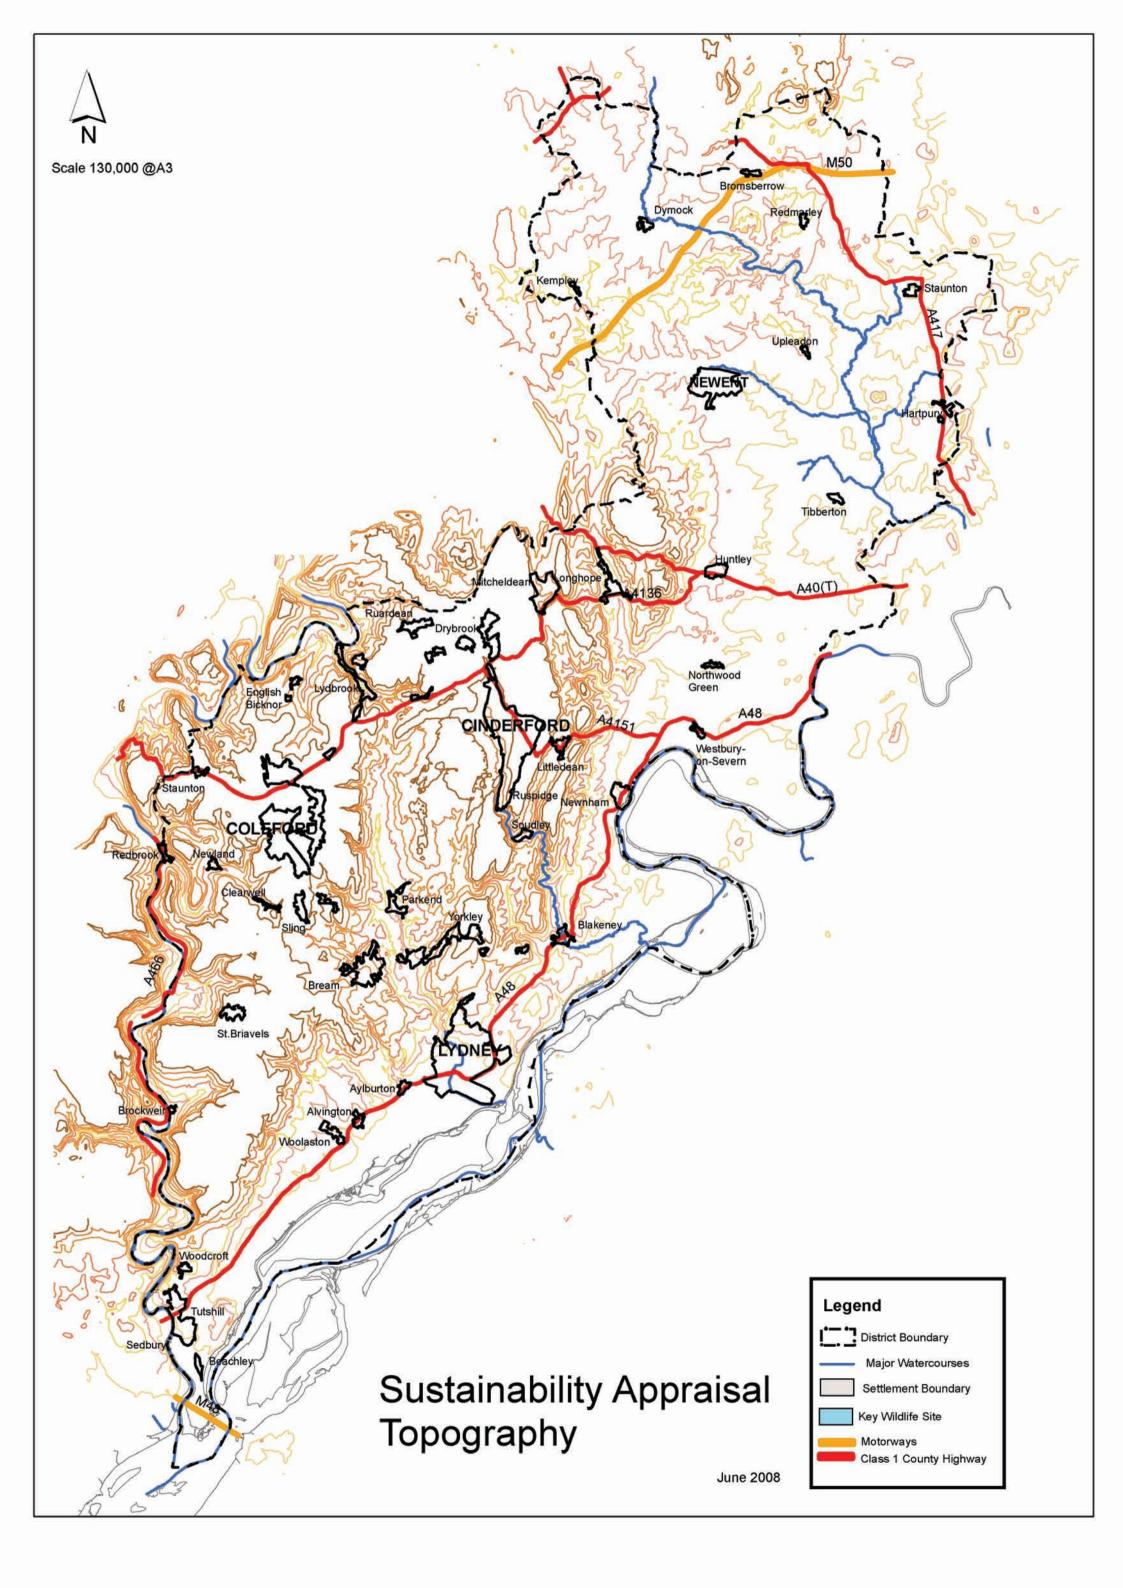

## Contents

| 1 Sustainability Appraisal Map                                   |    |
|------------------------------------------------------------------|----|
| 2 Sustainability Appraisal: Agricultural Land Classification Map | 3  |
| 3 Sustainability Appraisal: Flood Risk Map                       | 4  |
| 4 Sustainability Appraisal: Topography Map                       | Ę  |
| 5 Sustainability Appraisal: Conservation Areas Map               | 6  |
| 6 Sustainability Appraisal: Landscape Character Types Map        | 7  |
| 7 Sustainability Appraisal: Cinderford Map                       | 8  |
| 8 Sustainability Appraisal: Coleford Map                         | ç  |
| 9 Sustainability Appraisal: Lydney Map                           | 10 |
| 10 Sustainability Appraisal: Newent Map                          | 11 |
| 11 Sustainability Appraisal: Cinderford Historic Sites Map       | 12 |
| 12 Sustainability Appraisal: Coleford Historic Sites Map         | 13 |
| 13 Sustainability Appraisal: Lydney Historic Sites Map           | 14 |
| 14 Sustainability Appraisal: Newent Historic Sites Map           |    |