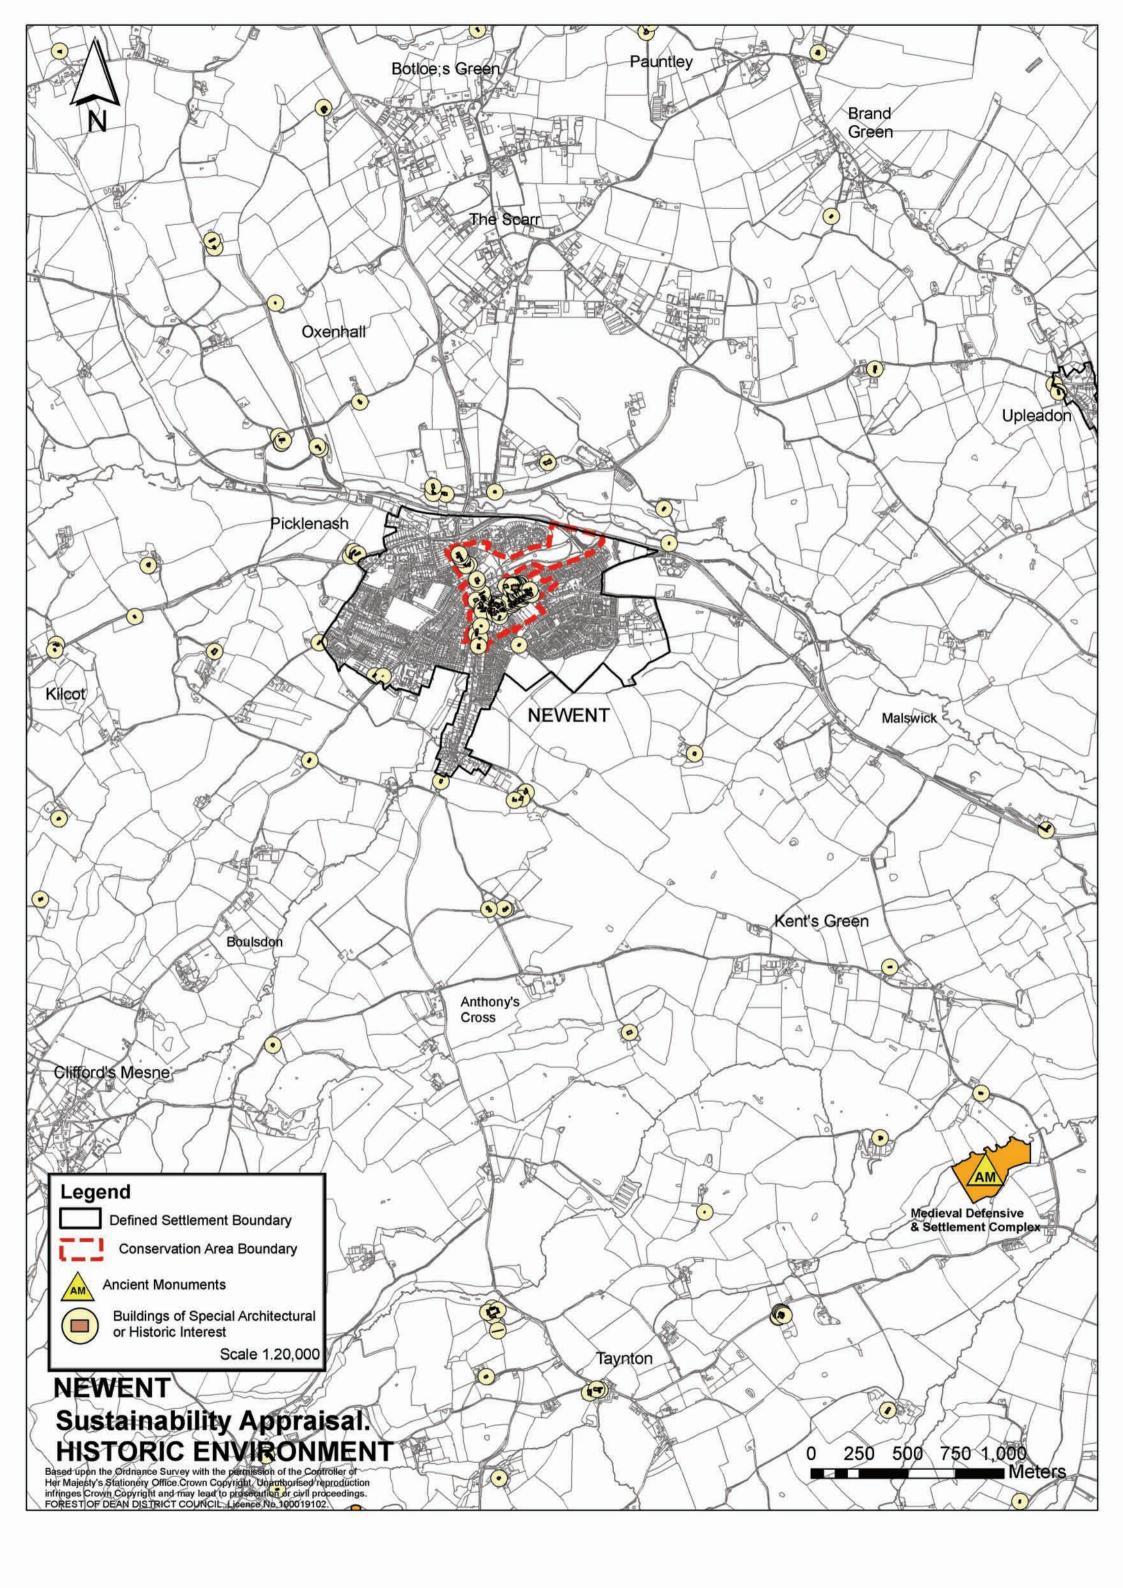

## Contents

| 1 Sustainability Appraisal Map                                   |    |
|------------------------------------------------------------------|----|
| 2 Sustainability Appraisal: Agricultural Land Classification Map | 3  |
| 3 Sustainability Appraisal: Flood Risk Map                       | 4  |
| 4 Sustainability Appraisal: Topography Map                       | Ę  |
| 5 Sustainability Appraisal: Conservation Areas Map               | 6  |
| 6 Sustainability Appraisal: Landscape Character Types Map        | 7  |
| 7 Sustainability Appraisal: Cinderford Map                       | 8  |
| 8 Sustainability Appraisal: Coleford Map                         | ç  |
| 9 Sustainability Appraisal: Lydney Map                           | 10 |
| 10 Sustainability Appraisal: Newent Map                          | 11 |
| 11 Sustainability Appraisal: Cinderford Historic Sites Map       | 12 |
| 12 Sustainability Appraisal: Coleford Historic Sites Map         | 13 |
| 13 Sustainability Appraisal: Lydney Historic Sites Map           | 14 |
| 14 Sustainability Appraisal: Newent Historic Sites Map           |    |