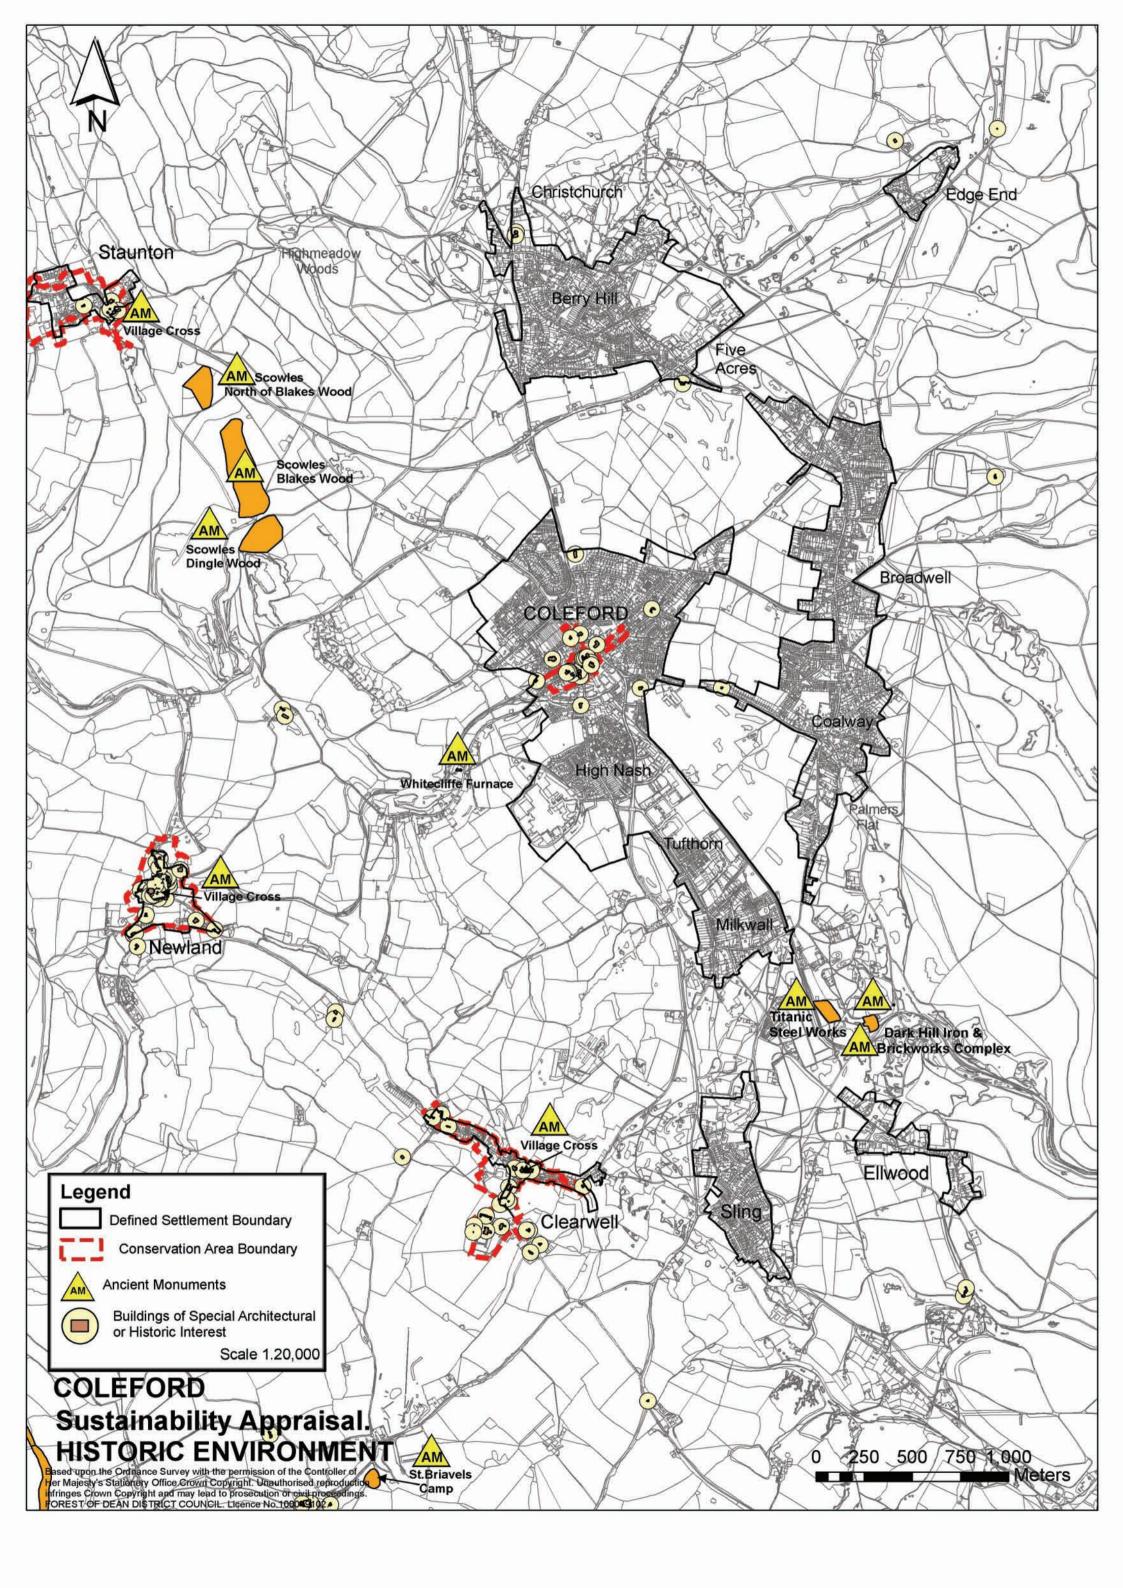

## Contents

| 1 Sustainability Appraisal Map                                   |    |
|------------------------------------------------------------------|----|
| 2 Sustainability Appraisal: Agricultural Land Classification Map | 3  |
| 3 Sustainability Appraisal: Flood Risk Map                       | 4  |
| 4 Sustainability Appraisal: Topography Map                       | Ę  |
| 5 Sustainability Appraisal: Conservation Areas Map               | 6  |
| 6 Sustainability Appraisal: Landscape Character Types Map        | 7  |
| 7 Sustainability Appraisal: Cinderford Map                       | 8  |
| 8 Sustainability Appraisal: Coleford Map                         | ç  |
| 9 Sustainability Appraisal: Lydney Map                           | 10 |
| 10 Sustainability Appraisal: Newent Map                          | 11 |
| 11 Sustainability Appraisal: Cinderford Historic Sites Map       | 12 |
| 12 Sustainability Appraisal: Coleford Historic Sites Map         | 13 |
| 13 Sustainability Appraisal: Lydney Historic Sites Map           | 14 |
| 14 Sustainability Appraisal: Newent Historic Sites Map           |    |